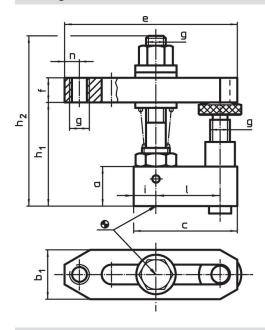

## Drawing

# **Order information**

| Dimensions |    |    |                |     |    |     |                |                |      |    |    | I    | Art. No.   |
|------------|----|----|----------------|-----|----|-----|----------------|----------------|------|----|----|------|------------|
| а          | b  | С  | b <sub>1</sub> | е   | f  | g   | h <sub>1</sub> | h <sub>2</sub> | i    | ı  | n  | _    |            |
| [mm]       |    |    |                |     |    |     |                |                |      |    |    | [g]  |            |
| 25         | 25 | 65 | 35             | 110 | 20 | M12 | 48 – 78        | 112            | 12.5 | 40 | 10 | 870  | 23700.0012 |
| 30         | 30 | 78 | 40             | 142 | 30 | M16 | 60 – 96        | 145            | 14.0 | 50 | 13 | 1703 | 23700.0016 |