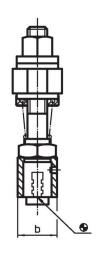

## Drawing

# **Order information**

| Dimensions |    |    |                |     |    |     |                |                |      |    |    | I    | Art. No.   |
|------------|----|----|----------------|-----|----|-----|----------------|----------------|------|----|----|------|------------|
| а          | b  | С  | b <sub>1</sub> | е   | f  | g   | h <sub>1</sub> | h <sub>2</sub> | i    | ı  | n  | _    |            |
| [mm]       |    |    |                |     |    |     |                |                |      |    |    | [g]  |            |
| 25         | 25 | 65 | 35             | 110 | 20 | M12 | 48 – 78        | 112            | 12.5 | 40 | 10 | 870  | 23700.0012 |
| 30         | 30 | 78 | 40             | 142 | 30 | M16 | 60 – 96        | 145            | 14.0 | 50 | 13 | 1703 | 23700.0016 |