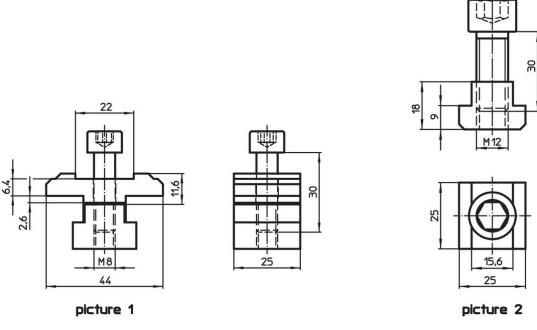

## **Product Description**

With the adapter, all taper clamping units M8 - M12 can be mounted on the clamping bars. The adapter for the size M8 includes a twist-lock.

### **Drawing**

# Order information

| <b>ă</b>  | Art. No.   |
|-----------|------------|
| [9]       |            |
| picture 1 |            |
| 153       | 23250.0530 |
| picture 2 |            |
| 105       | 23250.0531 |