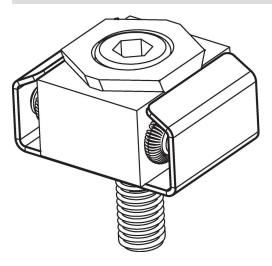

|           |                |                |                | for taper clamping units     |     | Art. No.   |
|----------------|-----------|----------------|----------------|----------------|------------------------------|-----|------------|
| d <sub>1</sub> | For screw | b <sub>1</sub> | h <sub>1</sub> | l <sub>1</sub> |                              | -   |            |
| [mm]           |           |                |                |                |                              | [g] |            |
| 9              | M 8       | 24             | 16.2           | 34             | 23250.0008/.0048/.0158       | 12  | 23250.0408 |
| 13             | M12       | 38             | 22.1           | 44             | 23250.0012/.0052/.0142/.0162 | 26  | 23250.0412 |

## Application example



#### Compliance

#### **RoHS compliant**

Compliant according to Directive 2011/65/EU and Directive 2015/863.

#### Does not contain SVHC substances

No SVHC substances with more than 0.1% w/w contained - SVHC list [REACH] as of 27.06.2024.

## Does not contain Proposition 65 substances

No Proposition 65 substances included. https://www.P65Warnings.ca.gov/

#### Free from Conflict Minerals

This product does not contain any substances designated as "conflict minerals" such as tantalum, tin, gold or tungsten from the Democratic Republic of Congo or adjacent countries.