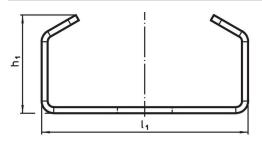

## Drawing

## **Order information**

| Dimensions     |           |                |                |                | for taper clamping units     |     | Art. No.   |
|----------------|-----------|----------------|----------------|----------------|------------------------------|-----|------------|
| d <sub>1</sub> | For screw | b <sub>1</sub> | h <sub>1</sub> | l <sub>1</sub> |                              | -   |            |
| [mm]           |           |                |                |                |                              | [g] |            |
| 9              | M 8       | 24             | 16.2           | 34             | 23250.0008/.0048/.0158       | 12  | 23250.0408 |
| 13             | M12       | 38             | 22.1           | 44             | 23250.0012/.0052/.0142/.0162 | 26  | 23250.0412 |