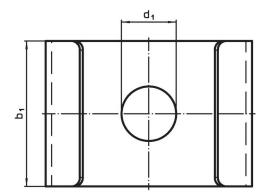

## Drawing

## **Order information**

| Dimensions     |           |                |                |                | for taper clamping units     |     | Art. No.   |
|----------------|-----------|----------------|----------------|----------------|------------------------------|-----|------------|
| d <sub>1</sub> | For screw | b <sub>1</sub> | h <sub>1</sub> | l <sub>1</sub> |                              | -   |            |
| [mm]           |           |                |                |                |                              | [g] |            |
| 9              | M 8       | 24             | 16.2           | 34             | 23250.0008/.0048/.0158       | 12  | 23250.0408 |
| 13             | M12       | 38             | 22.1           | 44             | 23250.0012/.0052/.0142/.0162 | 26  | 23250.0412 |