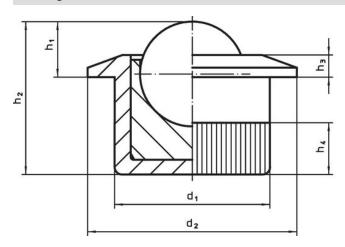

### **Drawing**

#### **Order information**

|                |               | Location hole  | Static carrying | <u> </u>       |                | I              | Art. No.         |           |      |      |     |            |
|----------------|---------------|----------------|-----------------|----------------|----------------|----------------|------------------|-----------|------|------|-----|------------|
| d <sub>1</sub> | Ball diameter | d <sub>2</sub> | h <sub>1</sub>  | h <sub>2</sub> | h <sub>3</sub> | h <sub>4</sub> | <b>D</b> ₁<br>H7 | figure C₀ | min. | max. |     |            |
| [mm]           |               |                |                 |                |                |                |                  | FA.13     | F0.6 |      |     |            |
|                |               |                | [mm]            |                |                |                | [mm]             | [N]       | [°C  | -]   | [g] |            |
| 10.0           | 6.5           | 13             | 3.2             | 11.2           | 1.2            | 4.2            | 10.0             | 1161      | -50  | 90   | 4.1 | 22753.0065 |