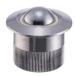

# Ball Casters · plain bearing

## **Product Description**

Ball casters are module for transport systems, conveyances, to working and packing facilities. For example, parts can be easily moved, turned and controlled.

The ball casters are maintenance-free.

#### **Assembly**

Locking in place is achieved by pressing-in the knurled contour ball caster. Ball casters can be mounted from the functional side, using the assembly tool.

Knurling on the external contour allows installation into bore holes without additional preparatory steps.