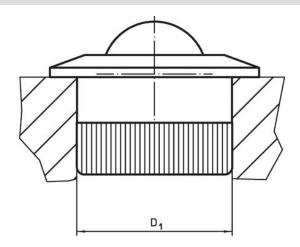

### **Drawing**

#### **Order information**

|                |               | Location hole  | Static carrying | <u> </u>       |                | I              | Art. No.         |           |      |      |     |            |
|----------------|---------------|----------------|-----------------|----------------|----------------|----------------|------------------|-----------|------|------|-----|------------|
| d <sub>1</sub> | Ball diameter | d <sub>2</sub> | h <sub>1</sub>  | h <sub>2</sub> | h <sub>3</sub> | h <sub>4</sub> | <b>D</b> ₁<br>H7 | figure C₀ | min. | max. |     |            |
| [mm]           |               |                |                 |                |                |                |                  | FA.13     | F0.6 |      |     |            |
|                |               |                | [mm]            |                |                |                | [mm]             | [N]       | [°C  | -]   | [g] |            |
| 10.0           | 6.5           | 13             | 3.2             | 11.2           | 1.2            | 4.2            | 10.0             | 1161      | -50  | 90   | 4.1 | 22753.0065 |