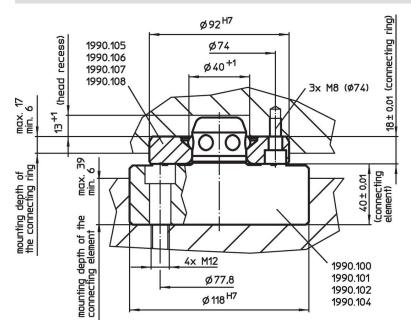

#### Material

- Body
- Steel, case-hardened, ground

Control module

Aluminium Al

## **Order information**

| Holding force | Centering accuracy<br>< | Release pressure | ă.   | Art. No. |
|---------------|-------------------------|------------------|------|----------|
| [N]           | [mm]                    | [bar]            | [kg] |          |
| 5000          | 0.01                    | 6                | 3    | 1990.102 |