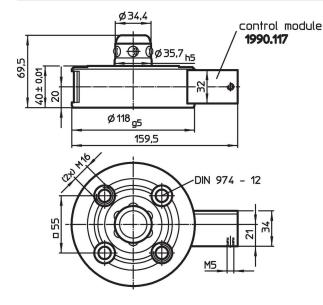

#### Material

- Body
- Steel, case-hardened, ground

Control module

Aluminium Al

## **Order information**

| Holding force | Centering accuracy<br>< | Release pressure | ă.   | Art. No. |
|---------------|-------------------------|------------------|------|----------|
| [N]           | [mm]                    | [bar]            | [kg] |          |
| 5000          | 0.01                    | 6                | 3    | 1990.102 |