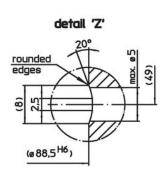

# Drawing

## location hole

hydraulic connection

Halder France SAS

www.halder.fr Page 1 of 2 Published on: 11.8.2024