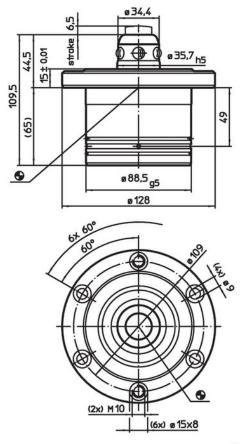

# Drawing

## location hole

hydraulic connection

Halder France SAS

www.halder.fr Page 1 of 2 Published on: 11.8.2024

## **Order information**

| Holding force | Centering accuracy | Release pressure | I    | Art. No. |
|---------------|--------------------|------------------|------|----------|
|               | <                  | max.             | _    |          |
| [N]           | [mm]               | [bar]            | [kg] |          |
| 20000         | 0.01               | 60 – 80          | 4    | 1990.080 |