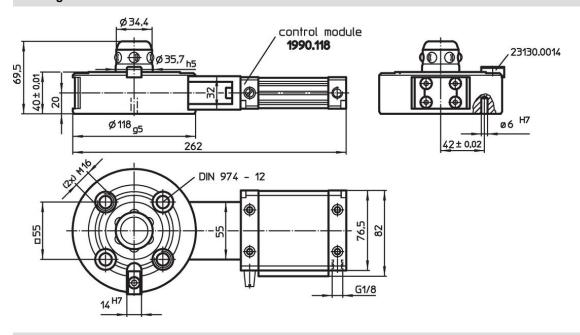

# **Connecting Elements •** modular, pneumatically operated, reinforced, protected against twisting EH 1990.



# **Product Description**

## Material

## Body

· Steel, case-hardened, ground

## Control module

Aluminium Al

## More information

## **Further products**

- · Connecting Rings
- Coverings, for connecting elements

# **Drawing**



## **Order information**

| Holding force | Centering accuracy < | Release pressure | Ĭ    | Art. No. |
|---------------|----------------------|------------------|------|----------|
| [N]           | [mm]                 | [bar]            | [kg] |          |
| 10000         | 0.01                 | 6                | 4    | 1990.403 |



www.halder.fr Page 1 of 2
Published on: 11.8.2024

## **Application example**



## Compliance

#### Non-RoHS compliant

Not compliant according to Directive 2011/65/EU and Directive 2015/863.

#### Contains SVHC substances >0,1% w/w

Contains lead - SVHC list [REACH] as of 27.06.2024.

## **Contains Proposition 65 substances**



Lead can cause cancer and reproductive harm from exposure https://www.P65Warnings.ca.gov/

# **Free from Conflict Minerals**