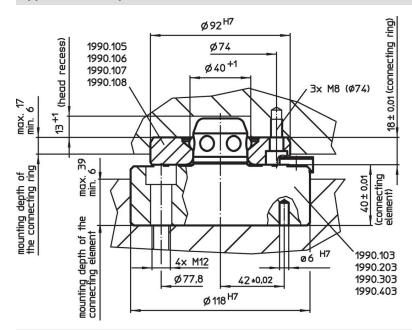

# **Connecting Elements •** modular, pneumatically operated, reinforced, protected against twisting EH 1990.



# **Product Description**

## Material

## Body

· Steel, case-hardened, ground

## Control module

Aluminium Al

## More information

## **Further products**

- · Connecting Rings
- Coverings, for connecting elements

# **Drawing**



## **Order information**

| Holding force | Centering accuracy < | Release pressure | Ĭ    | Art. No. |
|---------------|----------------------|------------------|------|----------|
| [N]           | [mm]                 | [bar]            | [kg] |          |
| 10000         | 0.01                 | 6                | 4    | 1990.403 |



www.halder.fr Page 1 of 2
Published on: 11.8.2024

## **Application example**



## Compliance

#### Non-RoHS compliant

Not compliant according to Directive 2011/65/EU and Directive 2015/863.

#### Contains SVHC substances >0,1% w/w

Contains lead - SVHC list [REACH] as of 27.06.2024.

## **Contains Proposition 65 substances**



Lead can cause cancer and reproductive harm from exposure https://www.P65Warnings.ca.gov/

# **Free from Conflict Minerals**

This product does not contain any substances designated as "conflict minerals" such as tantalum, tin, gold or tungsten from the Democratic Republic of Congo or adjacent countries.



www.halder.fr Page 2 of 2
Published on: 11.8.2024