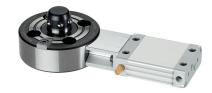

# **Connecting Elements •** modular, pneumatically operated, reinforced, protected against twisting EH 1990.



# **Product Description**

## Material

## Body

· Steel, case-hardened, ground

## Control module

Aluminium Al

## More information

## **Further products**

- · Connecting Rings
- Coverings, for connecting elements

# **Drawing**



## **Order information**

| Holding force | Centering accuracy < | Release pressure | Ĭ    | Art. No. |
|---------------|----------------------|------------------|------|----------|
| [N]           | [mm]                 | [bar]            | [kg] |          |
| 10000         | 0.01                 | 6                | 4    | 1990.403 |



www.halder.fr Page 1 of 2
Published on: 11.8.2024

## **Application example**



## Compliance

#### Non-RoHS compliant

Not compliant according to Directive 2011/65/EU and Directive 2015/863.

#### Contains SVHC substanc