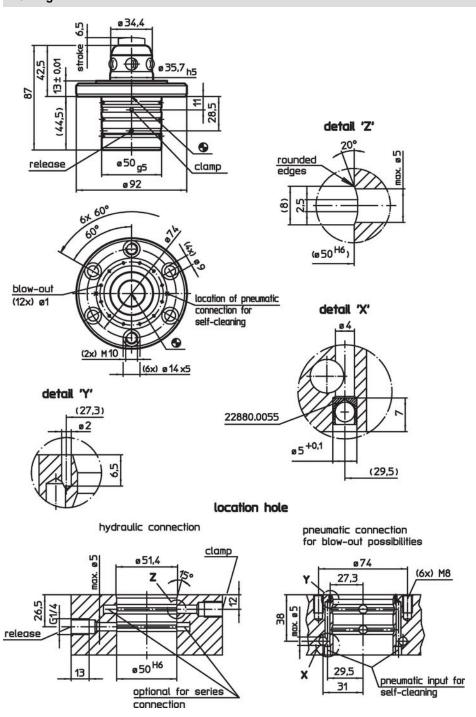

# Drawing

www.halder.fr Page 1 of 2
Published on: 11.8.2024

### **Order information**

| Holding force | Centering accuracy | Release pressure | I    | Art. No. |
|---------------|--------------------|------------------|------|----------|
|               | <                  | max.             | _    |          |
| [N]           | [mm]               | [bar]            | [9]  |          |
| 30000         | 0.01               | 60 – 80          | 1376 | 1990.070 |