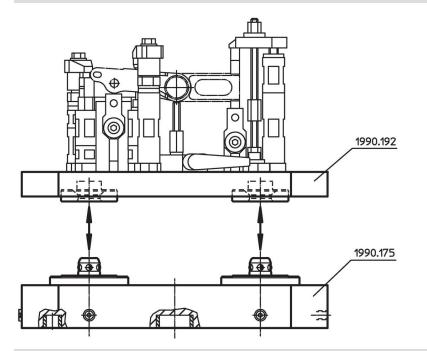

## Base Plates • with 4 single acting connecting elements EH 1990.



### **Product Description**

#### Material

#### **Connecting element**

• Steel, case-hardened, ground

Base plate

Aluminium AI

#### More information

#### Notes

Customized design on request.

#### **Further products**

- Connecting Elements, hydraulically operated, single acting with lifting-off • Supporting Plates, with 4 connecting rings

## Drawing



## **Order information**

| ă l  | Art. No. |
|------|----------|
| [kg] |          |
| 50   | 1990.175 |

## **Application example**



## Compliance

#### **RoHS compliant**

Contains lead - compliant according to exceptions 6a / 6b / 6c.

Contains SVHC substances >0,1% w/w Contains lead - SVHC list [REACH] as of 27.06.2024.

#### **Contains Proposition 65 substances**

# ⚠

Lead can cause cancer and reproductive harm from exposure https://www.P65Warnings.ca.gov/

## Free from Conflict Minerals

This product does not contain any substances designated as "conflict minerals" such as tantalum, tin, gold or tungsten from the Democratic Republic of Congo or adjacent countries.