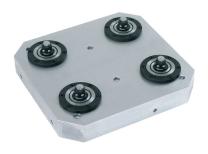

## Base Plates • with 4 single acting connecting elements EH 1990.

#### Material

#### **Connecting element**

• Steel, case-hardened, ground

Base plate

Aluminium AI