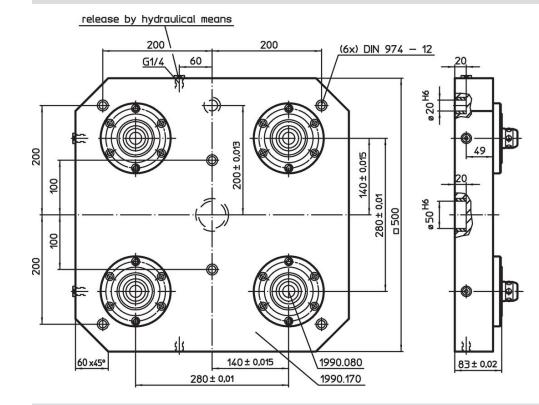

## Base Plates • with 4 single acting connecting elements EH 1990.



### **Product Description**

#### Material

#### **Connecting element**

• Steel, case-hardened, ground

Base plate

Aluminium AI

#### More information

#### Notes

Customized design on request.

#### **Further products**

- Connecting Elements, hydraulically operated, single acting with lifting-off • Supporting Plates, with 4 connecting rings

## Drawing



## **Order information**

| ă l  | Art. No. |
|------|----------|
| [kg] |          |
| 50   | 1990.175 |

## **Application example**



## Compliance

#### **RoHS compliant**

Contains lead - compliant according to exceptions 6a / 6b / 6c.

Contains SVHC substances >0,1% w/w Contains lead - SVHC list [REACH] as of 27.06.2024.

#### **Contains Proposition 65 substances**

# ⚠

Lead can cause cancer and reproductive harm from exposure https://www.P65Warnings.ca.gov/

## Free from Conflict Minerals

This product does not contain any substances designated as "conflict minerals" such as tantalum, tin, gold or tungsten from the Democratic Republic of Congo or adjacent countries.