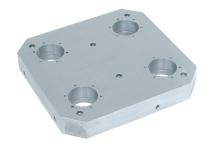

# Base Plates • for 4 single acting connecting elements

EH 1990.



## **Product Description**

#### **Material**

· Aluminium Al

#### More information

#### **Notes**

Customized design on request.

### **Further products**

- Connecting Elements, hydraulically operated, single acting with lifting-off

  • Supporting Plates, with 4 connecting rings

#### **Drawing**



Halder France SAS

#### **Order information**

|      | Art. No. |
|------|----------|
| [kg] |          |
| 35   | 1990.170 |



www.halder.fr Page 1 of 2

Published on: 19.11.2024

# **Application example**



# Compliance

#### **RoHS** compliant

Contains lead - compliant according to exceptions 6a / 6b / 6c.

#### Contains SVHC substances >0,1% w/w

Contains lead - SVHC list [REACH] as of 27.06.2024.

#### **Contains Proposition 65 substances**



Lead can cause cancer and reproduct