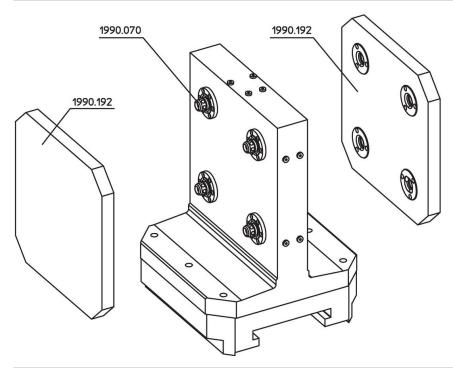

# Base Plates • for 4 single acting connecting elements

EH 1990.



## **Product Description**

#### **Material**

· Aluminium Al

#### More information

#### **Notes**

Customized design on request.

### **Further products**

- Connecting Elements, hydraulically operated, single acting with lifting-off

  • Supporting Plates, with 4 connecting rings

#### **Drawing**



Halder France SAS

#### **Order information**

|      | Art. No. |
|------|----------|
| [kg] |          |
| 35   | 1990.170 |



www.halder.fr Page 1 of 2

Published on: 19.11.2024

# **Application example**



# Compliance

#### **RoHS** compliant

Contains lead - compliant according to exceptions 6a / 6b / 6c.

#### Contains SVHC substances >0,1% w/w

Contains lead - SVHC list [REACH] as of 27.06.2024.

#### **Contains Proposition 65 substances**



Lead can cause cancer and reproductive harm from exposure https://www.P65Warnings.ca.gov/

Halder France SAS

#### **Free from Conflict Minerals**

This product does not contain any substances designated as "conflict minerals" such as tantalum, tin, gold or tungsten from the Democratic Republic of Congo or adjacent countries.



www.halder.fr Page 2 of 2

Published on: 19.11.2024