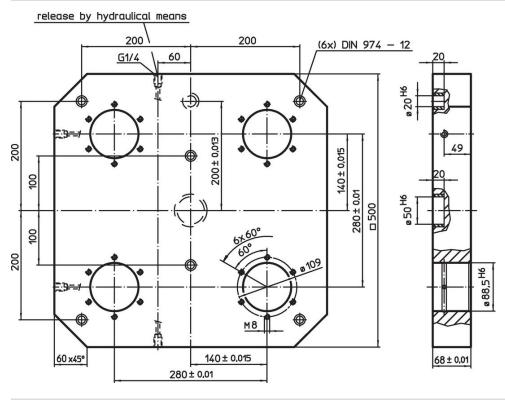

# Base Plates • for 4 single acting connecting elements

EH 1990.



## **Product Description**

#### **Material**

· Aluminium Al

#### More information

#### **Notes**

Customized design on request.

### **Further products**

- Connecting Elements, hydraulically operated, single acting with lifting-off

  • Supporting Plates, with 4 connecting rings

#### **Drawing**



Halder France SAS

#### **Order information**

|      | Art. No. |
|------|----------|
| [kg] |          |
| 35   | 1990.170 |



www.halder.fr Page 1 of 2

Published on: 19.11.2024

# **Application example**



# Compliance

#### **RoHS** compliant

Contains lead - compliant according to exceptions 6a / 6b / 6c.

#### Contains SVHC substances >0,1% w/w

Contains lead - SVHC list [REACH] as of 27.06.2024.

#### **Contains Proposition 65 substances**



Lead can cause cancer and reproductive harm from exposure https://www.P65Warnings.ca.gov/

Halder France SAS

#### **Free from Conflict Minerals**

This product does not contain any substances designated as "conflict minerals" such as tantalum, tin, gold or tungsten from the Democratic Republic of Congo or adjacent countries.



www.halder