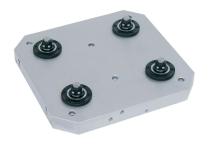

# **Base Plates** • with 4 double acting connecting elements EH 1990.

Drawing

### Material

- Connecting element
- Steel, case-hardened, ground

Base plate

Aluminium Al