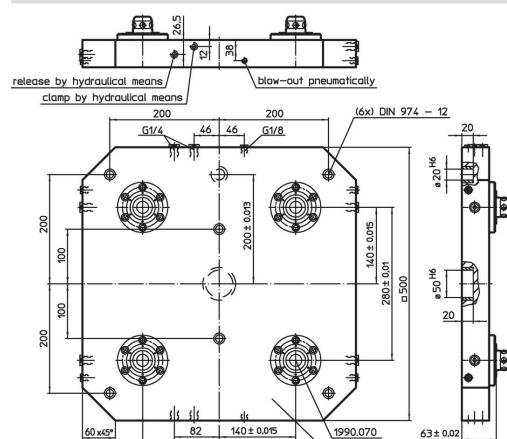

### Material

- Connecting element
- Steel, case-hardened, ground

Base plate

Aluminium Al

1990.160

280 ± 0,01