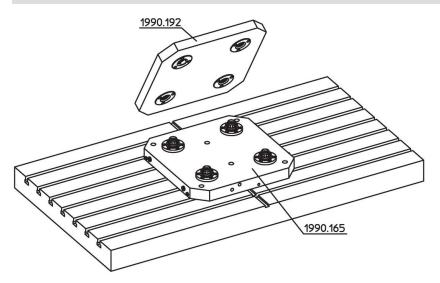

## **Application example**

#### **Further products**

- Connecting Elements, hydraulically operated, double acting, with lifting-off and blow-out
- · Supporting Plates, with 4 connecting rings

**Order information** 

|      | Art. No. |
|------|----------|
| [kg] |          |
| 35   | 1990.165 |