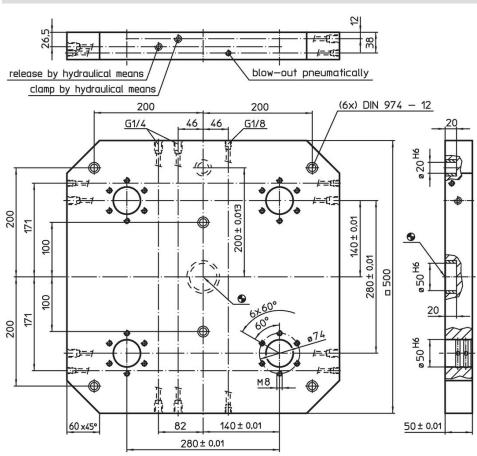

# **Base Plates ·** for 4 double acting connecting elements EH 1990.

## **Order information**

| ă la constante de la constante | Art. No. |
|--------------------------------------------------------------------------------------------------------------------------------------------------------------------------------------------------------------------------------------------------------------------------------------------------------------------------------------------------------------------------------------------------------------------------------------------------------------------------------------------------------------------------------------------------------------------------------------------------------------------------------------------------------------------------------------------------------------------------------------------------------------------------------------------------------------------------------------------------------------------------------------------------------------------------------------------------------------------------------------------------------------------------------------------------------------------------------------------------------------------------------------------------------------------------------------------------------------------------------------------------------------------------------------------------------------------------------------------------------------------------------------------------------------------------------------------------------------------------------------------------------------------------------------------------------------------------------------------------------------------------------------------------------------------------------------------------------------------------------------------------------------------------------------------------------------------------------------------------------------------------------------------------------------------------------------------------------------------------------------------------------------------------------------------------------------------------------------------------------------------------------|----------|
| [kg]                                                                                                                                                                                                                                                                                                                                                                                                                                                                                                                                                                                                                                                                                                                                                                                                                                                                                                                                                                                                                                                                                                                                                                                                                                                                                                                                                                                                                                                                                                                                                                                                                                                                                                                                                                                                                                                                                                                                                                                                                                                                                                                           |          |
| 30                                                                                                                                                                                                                                                                                                                                                                                                                                                                                                                                                                                                                                                                                                                                                                                                                                                                                                                                                                                                                                                                                                                                                                                                                                                                                                                                                                                                                                                                                                                                                                                                                                                                                                                                                                                                                                                                                                                                                                                                                                                                                                                             | 1990.160 |