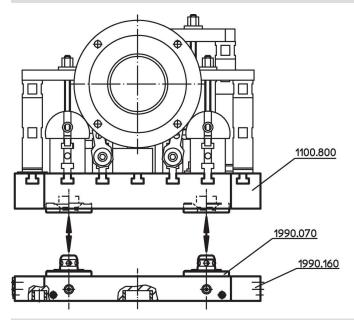

| 1990.160 |

## **Application example**



## Compliance

### **RoHS compliant**

Contains lead - compliant according to exceptions 6a / 6b / 6c.

Contains SVHC substances >0,1% w/w Contains lead - SVHC list [REACH] as of 27.06.2024.

#### **Contains Proposition 65 substances**



Lead can cause cancer and reproductive harm from exposure https://www.P65Warnings.ca.gov/

## Free from Conflict Minerals

This product does not contain any substances designated as "conflict minerals" such as tantalum, tin, gold or tungsten from the Democratic Republic of Congo or adjacent countries.