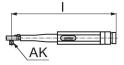

# **Drawing**

# **Order information**

| Dimensions<br>I | AK<br>(Square drive) | Ĭ   | Art. No. |
|-----------------|----------------------|-----|----------|
| [mm]            | [in]                 | [9] |          |
| 305             | 3/8                  | 577 | 1705.200 |