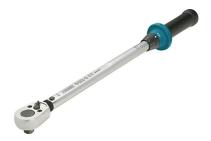

# **Torque Wrenches**

EH 1705.

## **Product Description**

· Adjustable between 10 - 60 Nm

#### Material

· Steel, tempered