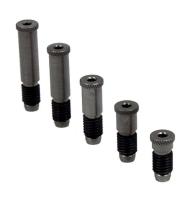

# Seating Pins EH 1703.

#### **Product Description**

- · Five support heights
- For levelling the workpiece on the guideway
- · Ground to high accuracy

### **Order information**

| Dimensions<br>h | ă.  | Art. No. |
|-----------------|-----|----------|
| [mm]            | [9] |          |
| 23              | 9   | 1703.400 |
| 29              | 12  | 1703.410 |
| 34              | 16  | 1703.420 |
| 43              | 21  | 1703.430 |
| 48              | 24  | 1703.440 |