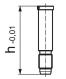

#### Drawing

### **Order information**

| Dimensions<br>h | ă.  | Art. No. |
|-----------------|-----|----------|
| [mm]            | [9] |          |
| 23              | 9   | 1703.400 |
| 29              | 12  | 1703.410 |
| 34              | 16  | 1703.420 |
| 43              | 21  | 1703.430 |
| 48              | 24  | 1703.440 |