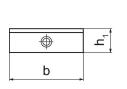

#### **Drawing**

#### **Order information**

| Jaw width | Dimensions |                |                |                |                | I    | Art. No. |
|-----------|------------|----------------|----------------|----------------|----------------|------|----------|
|           | b          | l <sub>1</sub> | l <sub>2</sub> | h <sub>1</sub> | h <sub>2</sub> | _    |          |
| [mm]      | [mm]       |                |                |                |                | [9]  |          |
| 125       | 125        | 15             | 3              | 40             | 35             | 1100 | 1701.280 |