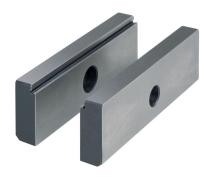

# **Step Jaws**

# EH 1701.

### **Product Description**

- · For horizontal clamping of flat workpieces
- Please order mounting screws separately (Art. No. 1701.300)
- · This product is supplied as a pair

#### Material

· Steel, hardened