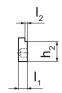

#### **Drawing**

#### **Order information**

| Jaw width | Dimensions |                |                |                |                | I    | Art. No. |
|-----------|------------|----------------|----------------|----------------|----------------|------|----------|
|           | b          | l <sub>1</sub> | l <sub>2</sub> | h <sub>1</sub> | h <sub>2</sub> | _    |          |
| [mm]      | [mm]       |                |                |                |                | [9]  |          |
| 125       | 125        | 15             | 3              | 40             | 35             | 1100 | 1701.280 |