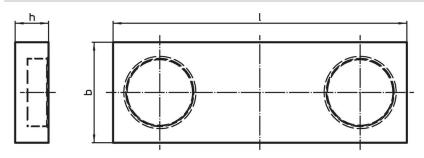

# Drawing

# **Order information**

| Dimensions |                   |                   |     | Art. No. |
|------------|-------------------|-------------------|-----|----------|
| I          | <b>b</b><br>±0.02 | <b>h</b><br>±0.01 | -   |          |
| [mm]       |                   |                   | [9] |          |
| 44         | 15                | 5                 | 26  | 1586.205 |