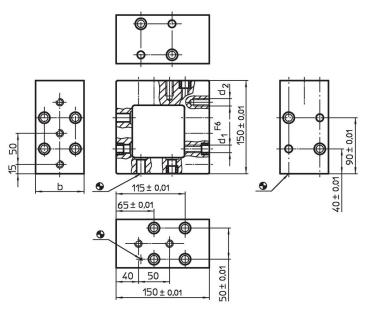

## **Drawing**

# Order information

| System | Dimensions |                |                | I I   | Art. No. |
|--------|------------|----------------|----------------|-------|----------|
|        | b          | d <sub>1</sub> | d <sub>2</sub> | _     |          |
|        | [mm]       |                |                | [9]   |          |
| L12    | 78         | 12             | M12            | 8177  | 1510.100 |
| L16    | 98         | 16             | M16            | 14597 | 1610.100 |