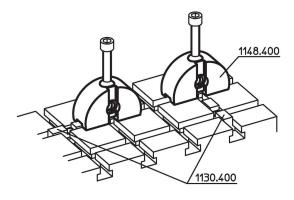

----------|------|-----|----------|
|        | b <sub>1</sub> | b <sub>2</sub> | d <sub>1</sub> | h <sub>1</sub> | h <sub>2</sub> | h <sub>3</sub> | h <sub>4</sub> | h <sub>5</sub> |            |      | _   |          |
|        | [mm]           |                |                |                |                |                |                |                | [mm]       | [mm] | [g] |          |
| V40    | 10             | 20             | 50             | 31             | 13             | 2.6            | 21             | 17.0           | M 6        | 6    | 165 | 1048.400 |
| V70    | 14             | 34             | 88             | 54             | 22             | 6.0            | 39             | 26.5           | M12        | 12   | 834 | 1148.400 |

# **Application example**



www.halder.fr Page 1 of 2 Published on: 11.8.2024

# Compliance

# **RoHS** compliant

Compliant according to Directive 2011/65/EU and Directive 2015/863.

# Does not contain SVHC substances

No SVHC substances with more than 0.1% w/w contained - SVHC list [REACH] as of 27.06.2024.

### **Does not contain Proposition 65 substances**

No Proposition 65 substances included. https://www.P65Warnings.ca.gov/

### **Free from Conflict Minerals**

This product does not contain any substances designated as "conflict minerals" such as tantalum, tin, gold or tungsten from the Democratic Republic of Congo or adjacent countries.



www.halder.fr Page 2 of 2
Published on: 11.8.2024