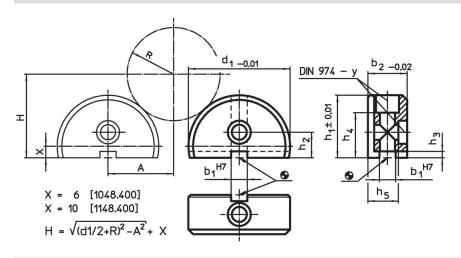

# Drawing

# **Order information**

| System | Dimensions     |                |                |                |                |                |                |                | For screws | у    | I   | Art. No. |
|--------|----------------|----------------|----------------|----------------|----------------|----------------|----------------|----------------|------------|------|-----|----------|
|        | b <sub>1</sub> | b <sub>2</sub> | d <sub>1</sub> | h <sub>1</sub> | h <sub>2</sub> | h <sub>3</sub> | h <sub>4</sub> | h <sub>5</sub> |            |      | _   |          |
|        | [mm]           |                |                |                |                |                |                |                | [mm]       | [mm] | [g] |          |
| V40    | 10             | 20             | 50             | 31             | 13             | 2.6            | 21             | 17.0           | M 6        | 6    | 165 | 1048.400 |
| V70    | 14             | 34             | 88             | 54             | 22             | 6.0            | 39             | 26.5           | M12        | 12   | 834 | 1148.400 |