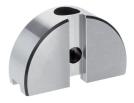

# Locating Segments EH 1048.400 - EH 1148.400

# **Product Description**

# Material

• Steel, case-hardened, ground