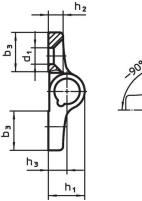

# Drawing

#### **Order information**

| Dimensions            |                |                |                |                |      |                |                |                |                | ß    | Ĩ   | Art. No.   |
|-----------------------|----------------|----------------|----------------|----------------|------|----------------|----------------|----------------|----------------|------|-----|------------|
| b <sub>1</sub>        | I <sub>1</sub> | b <sub>2</sub> | b <sub>3</sub> | d <sub>1</sub> | h1   | h <sub>2</sub> | h <sub>3</sub> | h <sub>4</sub> | l <sub>2</sub> | max. |     |            |
|                       |                |                |                |                | [mm] |                |                |                |                | [°C] | [g] |            |
| Zinc die-cast, silver |                |                |                |                |      |                |                |                |                |      |     |            |
| 60                    | 60             | 36             | 20             | 8.3            | 18.5 | 7.5            | 9.5            | 19             | 36             | 80   | 137 | 25163.0005 |