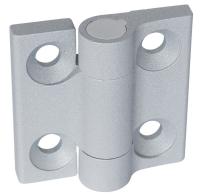

# **Product Description**

These hinges from zinc die-cast are characterised by their simple and timeless design.

#### Body

 Zinc die-cast, plastic coated, silver, similar to RAL 9006, matt structure

#### Covering

Thermoplastic POM