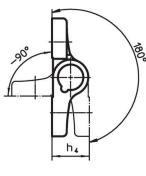

# Drawing

#### **Order information**

| Dimensions            |                |                |                |                |      |                |                |                |                | ß    | Ĩ   | Art. No.   |
|-----------------------|----------------|----------------|----------------|----------------|------|----------------|----------------|----------------|----------------|------|-----|------------|
| b <sub>1</sub>        | I <sub>1</sub> | b <sub>2</sub> | b <sub>3</sub> | d <sub>1</sub> | h1   | h <sub>2</sub> | h <sub>3</sub> | h <sub>4</sub> | l <sub>2</sub> | max. |     |            |
|                       |                |                |                |                | [mm] |                |                |                |                | [°C] | [g] |            |
| Zinc die-cast, silver |                |                |                |                |      |                |                |                |                |      |     |            |
| 60                    | 60             | 36             | 20             | 8.3            | 18.5 | 7.5            | 9.5            | 19             | 36             | 80   | 137 | 25163.0005 |