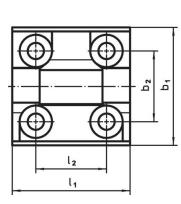

# Drawing

#### **Order information**

| Dimensions            |                |                |                |                |      |                |                |                |                | ß    | Ĩ   | Art. No.   |
|-----------------------|----------------|----------------|----------------|----------------|------|----------------|----------------|----------------|----------------|------|-----|------------|
| b <sub>1</sub>        | I <sub>1</sub> | b <sub>2</sub> | b <sub>3</sub> | d <sub>1</sub> | h1   | h <sub>2</sub> | h <sub>3</sub> | h <sub>4</sub> | l <sub>2</sub> | max. |     |            |
|                       |                |                |                |                | [mm] |                |                |                |                | [°C] | [g] |            |
| Zinc die-cast, silver |                |                |                |                |      |                |                |                |                |      |     |            |
| 60                    | 60             | 36             | 20             | 8.3            | 18.5 | 7.5            | 9.5            | 19             | 36             | 80   | 137 | 25163.0005 |