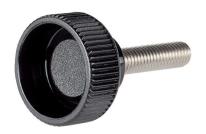

# Knurled Thumb Screws • plastic 24830.0274

#### Material

- Handle
- Thermoplastic PA, black

#### Screw

Stainless steel 1.4567

Drawing