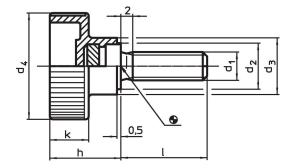

## Order information

| Dimensions      |      |  |                |                |    |      |      |      |      | Ĭ   | Art. No.   |
|-----------------|------|--|----------------|----------------|----|------|------|------|------|-----|------------|
| d <sub>1</sub>  | I 1  |  | d <sub>2</sub> | d <sub>3</sub> | d4 | h    | k    | min. | max. |     |            |
|                 | [mm] |  |                |                |    |      |      | [°C] |      | [9] |            |
| Stainless steel |      |  |                |                |    |      |      |      |      |     |            |
| M10             | 30   |  | 16             | 18             | 36 | 22.5 | 12.5 | -30  | 80   | 33  | 24830.0274 |