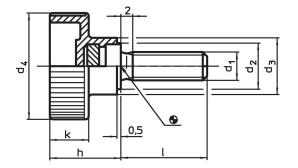

## Order information

| Dimensions      |      |                |                |    |      |      |      |      | Ĩ   | Art. No.   |
|-----------------|------|----------------|----------------|----|------|------|------|------|-----|------------|
| d <sub>1</sub>  | 1    | d <sub>2</sub> | d <sub>3</sub> | d4 | h    | k    | min. | max. |     |            |
|                 | [mm] |                |                |    |      |      | [°C] |      | [g] |            |
| Stainless steel |      |                |                |    |      |      |      |      |     |            |
| M10             | 25   | 16             | 18             | 36 | 22.5 | 12.5 | -30  | 80   | 31  | 24830.0272 |