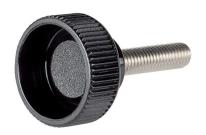

# Knurled Thumb Screws • plastic 24830.0272

#### Material

- Handle
- Thermoplastic PA, black

#### Screw

Stainless steel 1.4567

Drawing