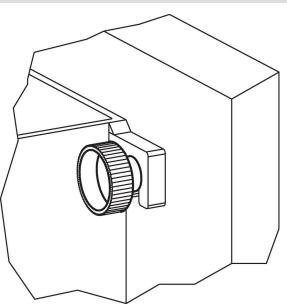

e
- Thermoplastic PA, black

#### Screw

Stainless steel 1.4567

Drawing



## Order information

| Dimensions      |      |                |                |    |      |      |      |      | Ĩ   | Art. No.   |
|-----------------|------|----------------|----------------|----|------|------|------|------|-----|------------|
| d <sub>1</sub>  | 1    | d <sub>2</sub> | d <sub>3</sub> | d4 | h    | k    | min. | max. |     |            |
|                 | [mm] |                |                |    |      |      | [°C] |      | [g] |            |
| Stainless steel |      |                |                |    |      |      |      |      |     |            |
| M10             | 25   | 16             | 18             | 36 | 22.5 | 12.5 | -30  | 80   | 31  | 24830.0272 |

# Application example



#### Compliance

#### **RoHS compliant**

Compliant according to Directive 2011/65/EU and Directive 2015/863.

#### Does not contain SVHC substances

No SVHC substances with more than 0.1% w/w contained - SVHC list [REACH] as of 27.06.2024.

# Does not contain Proposition 65 substances

No Proposition 65 substances included. https://www.P65Warnings.ca.gov/

#### Free from Conflict Minerals

This product does not contain any substances designated as "conflict minerals" such as tantalum, tin, gold or tungsten from the Democratic Republic of Congo or adjacent countries.