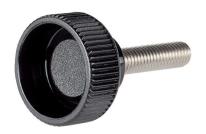

# Knurled Thumb Screws • plastic 24830.0250

#### Material

- Handle
- Thermoplastic PA, black

#### Screw

Stainless steel 1.4567

Drawing