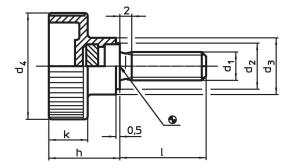

## Order information

| Dimensions      |      |                |                |    |      |     | <b>a</b> |      | Ĭ   | Art. No.   |
|-----------------|------|----------------|----------------|----|------|-----|----------|------|-----|------------|
| d <sub>1</sub>  | 1    | d <sub>2</sub> | d <sub>3</sub> | d4 | h    | k   | min.     | max. |     |            |
|                 | [mm] |                |                |    |      |     | [°C]     |      | [g] |            |
| Stainless steel |      |                |                |    |      |     |          |      |     |            |
| M6              | 10   | 12             | 14             | 24 | 16.5 | 9.5 | -30      | 80   | 7   | 24830.0250 |