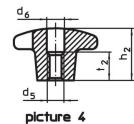

### **Order information**

| Dimensions                                   |                |                |                |                |                | I   | Art. No.   |
|----------------------------------------------|----------------|----------------|----------------|----------------|----------------|-----|------------|
| d <sub>1</sub>                               | d <sub>2</sub> | d <sub>5</sub> | d <sub>6</sub> | h <sub>2</sub> | t <sub>2</sub> | _   |            |
| [mm]                                         |                |                |                |                |                | [g] |            |
| with thread, drilled out, form D – picture 4 |                |                |                |                |                |     |            |
| 40                                           | 14             | M8             | 8.4            | 25             | 13             | 60  | 24631.0340 |