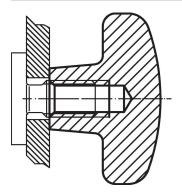

o.   |
|----------------------------------------------|----------------|----------------|----------------|----------------|----------------|-----|------------|
| d <sub>1</sub>                               | d <sub>2</sub> | d <sub>5</sub> | d <sub>6</sub> | h <sub>2</sub> | t <sub>2</sub> | _   |            |
| [mm]                                         |                |                |                |                |                | [g] |            |
| with thread, drilled out, form D – picture 4 |                |                |                |                |                |     |            |
| 40                                           | 14             | M8             | 8.4            | 25             | 13             | 60  | 24631.0340 |

# **Application example**



Page 1 of 2 Published on: 11.8.2024

## Compliance

## **RoHS** compliant

Compliant according to Directive 2011/65/EU and Directive 2015/863.

### Does not contain SVHC substances

No SVHC substances with more than 0.1% w/w contained - SVHC list [REACH] as of 27.06.2024.

#### **Does not contain Proposition 65 substances**

No Proposition 65 substances included. https://www.P65Warnings.ca.gov/

#### **Free from Conflict Minerals**

This product does not contain any substances designated as "conflict minerals" such as tantalum, tin, gold or tungsten from the Democratic Republic of Congo or adjacent countries.



Halder France SAS

www.halder.fr Page 2 of 2
Published on: 11.8.2024