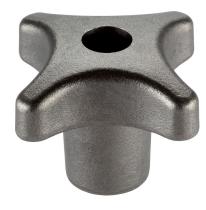

# Palm Grips • DIN 6335 stainless steel, die-cast 24631.0340

## **Product Description**

These palm grips are manufactured according to DIN 6335.