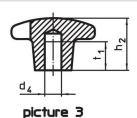

### **Order information**

| Dimensions                                   |                |                |                |                |                | I   | Art. No.   |
|----------------------------------------------|----------------|----------------|----------------|----------------|----------------|-----|------------|
| d <sub>1</sub>                               | d <sub>2</sub> | d <sub>5</sub> | d <sub>6</sub> | h <sub>2</sub> | t <sub>2</sub> | _   |            |
| [mm]                                         |                |                |                |                |                | [g] |            |
| with thread, drilled out, form D – picture 4 |                |                |                |                |                |     |            |
| 40                                           | 14             | M8             | 8.4            | 25             | 13             | 60  | 24631.0340 |