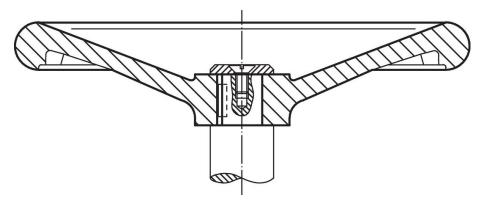

## **Application example**

Halder France SAS

Page 1 of 2 Published on: 11.8.2024

### **Assembly**

Shaft-end washers EH 22270. for axial fastening.