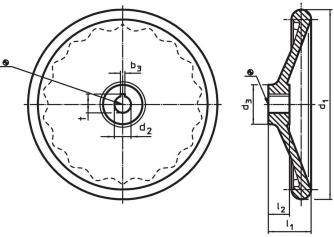

## **Drawing**

The orientation of the hub keyway may be different than shown in the drawing.

## **Order information**

| Dimensions                                     |                  |                |                  |                | Hub keyway, DIN 6885 sheet 1 |   | I   | Art. No. |
|------------------------------------------------|------------------|----------------|------------------|----------------|------------------------------|---|-----|----------|
| d <sub>1</sub>                                 | <b>d₂</b><br>H7  | d <sub>3</sub> | l <sub>1</sub> ~ | l <sub>2</sub> | b <sub>3</sub>               | t | _   |          |
| [mm]                                           |                  |                |                  |                | [mm]                         |   | [g] |          |
| without steel bushing, form N, with hub keyway |                  |                |                  |                |                              |   |     |          |
| without steel bushi                            | ng, form N, with | hub keyway     |                  |                |                              |   |     |          |