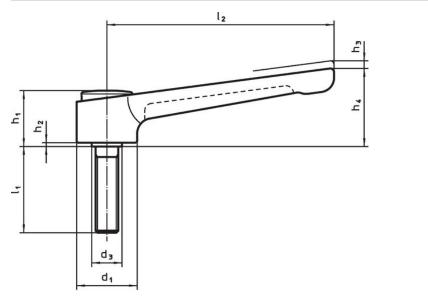

# Drawing

#### **Order information**

| Dimensions     |                |    |                |                |                |                |    |                | ß    |      | T   | Art. No. |
|----------------|----------------|----|----------------|----------------|----------------|----------------|----|----------------|------|------|-----|----------|
| d <sub>1</sub> | d <sub>2</sub> | I1 | d <sub>3</sub> | h <sub>1</sub> | h <sub>2</sub> | h <sub>3</sub> | h₄ | l <sub>2</sub> | min. | max. |     |          |
|                | [mm]           |    |                |                |                |                |    | [°C]           |      |      |     |          |
|                |                |    |                | [mm]           |                |                |    |                | [°C] | ]    | [9] |          |
| silver         |                |    |                | [mm]           |                |                |    |                | [°C] | ]    | [9] |          |