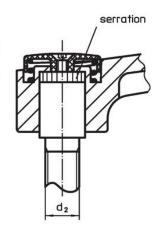

#### Operation

**By lifting the lever** the serrations are disengaged. The lever can be positioned by the serrations. On releasing the lever, the serrations are automatically re-engaged.