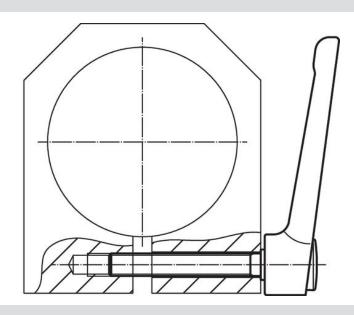

# Drawing

#### **Order information**

| Dimensions     |                |    |                |                |                |                |    |                | ß    |      | T   | Art. No. |
|----------------|----------------|----|----------------|----------------|----------------|----------------|----|----------------|------|------|-----|----------|
| d <sub>1</sub> | d <sub>2</sub> | I1 | d <sub>3</sub> | h <sub>1</sub> | h <sub>2</sub> | h <sub>3</sub> | h₄ | l <sub>2</sub> | min. | max. |     |          |
|                | [mm]           |    |                |                |                |                |    | [°C]           |      |      |     |          |
|                |                |    |                | [mm]           |                |                |    |                | [°C] | ]    | [9] |          |
| silver         |                |    |                | [mm]           |                |                |    |                | [°C] | ]    | [9] |          |