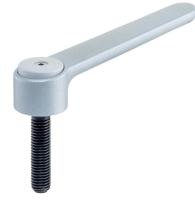

# Adjustable Flat Tension Levers • with screw 24441.0955

#### **Product Description**

Adjustable flat tension levers are used when the swivel range is limited or a specific lever position is required.

Adjustable flat tension levers are characterised by their low construction height and are particularly suitable for use in restricted spaces or when the lever should not overhang.