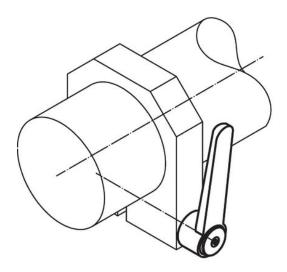

----------------|----------------|----------------|----------------|----|----------------|------|------|-----|----------|
| d <sub>1</sub> | d <sub>2</sub> | I1 | d <sub>3</sub> | h <sub>1</sub> | h <sub>2</sub> | h <sub>3</sub> | h₄ | l <sub>2</sub> | min. | max. |     |          |
|                | [mm]           |    |                |                |                |                |    | [°C]           |      |      |     |          |
|                |                |    |                | [mm]           |                |                |    |                | [°C] | ]    | [9] |          |
| silver         |                |    |                | [mm]           |                |                |    |                | [°C] | ]    | [9] |          |

### **Application example**





## Compliance

**RoHS compliant** Contains lead - compliant according to exceptions 6a / 6b / 6c.

Contains SVHC substances >0,1% w/w Contains lead - SVHC list [REACH] as of 27.06.2024.

#### **Contains Proposition 65 substances**



Lead can cause cancer and reproductive harm from exposure https://www.P65Warnings.ca.gov/

#### Free from Conflict Minerals

This product does not contain any substances designated as "conflict minerals" such as tantalum, tin, gold or tungsten from the Democratic Republic of Congo or adjacent countries.