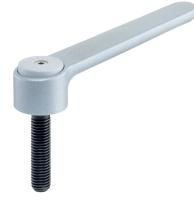

# Adjustable Flat Tension Levers • with screw 24441.0945

#### **Product Description**

Adjustable flat tension levers are used when the swivel range is limited or a specific lever position is required.

Adjustable flat tension levers are characterised by their low construction height and are particularly suitable for use in restricted spaces or when the lever should not overhang.

#### Lever

 Zinc die-cast, plastic coated, silver, similar to RAL 9006, matt structure