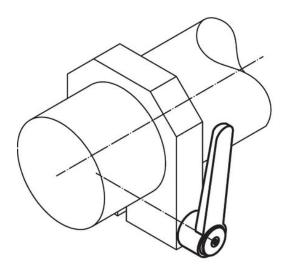

-----|----------------|----|----------------|------|------|----------|--|
| d <sub>1</sub> | d <sub>2</sub> | I <sub>1</sub> |  | d <sub>3</sub> | h <sub>1</sub> | h <sub>2</sub> | h <sub>3</sub> | h₄ | l <sub>2</sub> | min. | max. |          |  |
|                | [mm]           |                |  |                |                |                |                |    |                |      |      |          |  |
|                |                |                |  |                | [mm]           |                |                |    | _              | ٥°]  | ]    | [g]      |  |
| silver         |                |                |  |                | [mm]           |                |                |    |                | C°]  | ]    | [9]      |  |

### **Application example**





## Compliance

**RoHS compliant** Contains lead - compliant according to exceptions 6a / 6b / 6c.

Contains SVHC substances >0,1% w/w Contains lead - SVHC list [REACH] as of 27.06.2024.

#### **Contains Proposition 65 substances**



Lead can cause cancer and reproductive harm from exposure https://www.P65Warnings.ca.gov/

#### Free from Conflict Minerals

This product does not contain any substances designated as "conflict minerals" such as tantalum, tin, gold or tungsten from the Democratic Republic of Congo or adjacent countries.