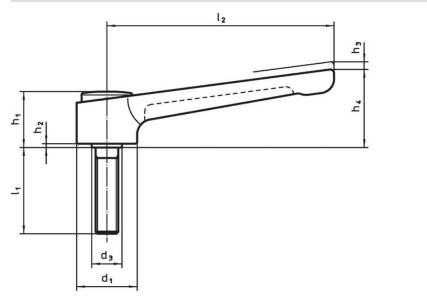

# Drawing

#### **Order information**

| Dimensions     |                |                |  |                |                |                |                |    |                |      | Ĩ    | Art. No. |  |
|----------------|----------------|----------------|--|----------------|----------------|----------------|----------------|----|----------------|------|------|----------|--|
| d <sub>1</sub> | d <sub>2</sub> | I <sub>1</sub> |  | d <sub>3</sub> | h <sub>1</sub> | h <sub>2</sub> | h <sub>3</sub> | h₄ | l <sub>2</sub> | min. | max. |          |  |
|                | [mm]           |                |  |                |                |                |                |    |                |      |      |          |  |
|                |                |                |  |                | [mm]           |                |                |    | _              | ٥°]  | ]    | [g]      |  |
| silver         |                |                |  |                | [mm]           |                |                |    |                | C°]  | ]    | [9]      |  |