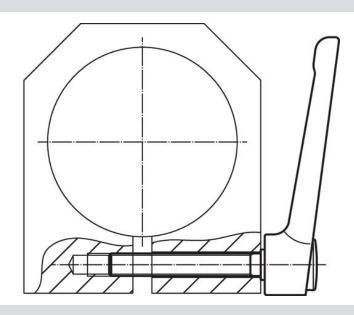

#### **Order information**

| Dimensions     |                |                |  |                |                |                |                |    |                |      | Ĩ    | Art. No. |  |
|----------------|----------------|----------------|--|----------------|----------------|----------------|----------------|----|----------------|------|------|----------|--|
| d <sub>1</sub> | d <sub>2</sub> | I <sub>1</sub> |  | d <sub>3</sub> | h <sub>1</sub> | h <sub>2</sub> | h <sub>3</sub> | h₄ | l <sub>2</sub> | min. | max. |          |  |
|                | [mm]           |                |  |                |                |                |                |    |                |      |      |          |  |
|                |                |                |  |                | [mm]           |                |                |    | _              | ٥°]  | ]    | [g]      |  |
| silver         |                |                |  |                | [mm]           |                |                |    |                | C°]  | ]    | [9]      |  |