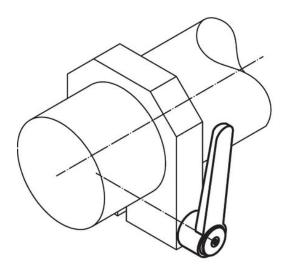

---------|------|------|-----|----------|
| d1         | d <sub>2</sub> | l <sub>1</sub> | d <sub>3</sub> | h <sub>1</sub> | h <sub>2</sub> | h <sub>3</sub> | h <sub>4</sub> | I <sub>2</sub> | min. | max. |     |          |
|            | [mm]           |                |                |                |                |                |                |                | [°C] |      |     |          |
|            |                |                |                | [mm]           |                |                |                |                | D°]  | ]    | [9] |          |
| silver     |                |                |                | [mm]           |                |                |                |                | O°]  | ]    | [9] |          |

### **Application example**





## Compliance

**RoHS compliant** Contains lead - compliant according to exceptions 6a / 6b / 6c.

Contains SVHC substances >0,1% w/w Contains lead - SVHC list [REACH] as of 27.06.2024.

#### **Contains Proposition 65 substances**



Lead can cause cancer and reproductive harm from exposure https://www.P65Warnings.ca.gov/

#### Free from Conflict Minerals

This product does not contain any substances designated as "conflict minerals" such as tantalum, tin, gold or tungsten from the Democratic Republic of Congo or adjacent countries.