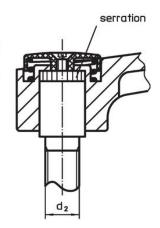

#### Operation

**By lifting the lever** the serrations are disengaged. The lever can be positioned by the serrations. On releasing the lever, the serrations are automatically re-engaged.