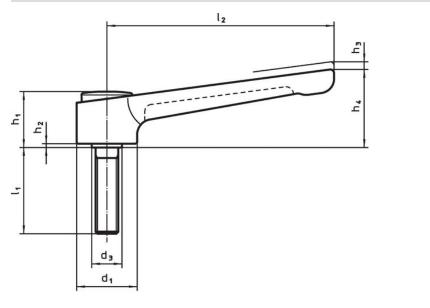

# Drawing

#### **Order information**

| Dimensions |                |                |                |                |                |                |                |                | ß    |      | Ĭ   | Art. No. |
|------------|----------------|----------------|----------------|----------------|----------------|----------------|----------------|----------------|------|------|-----|----------|
| d1         | d <sub>2</sub> | l <sub>1</sub> | d <sub>3</sub> | h <sub>1</sub> | h <sub>2</sub> | h <sub>3</sub> | h <sub>4</sub> | I <sub>2</sub> | min. | max. |     |          |
|            | [mm]           |                |                |                |                |                |                |                | [°C] |      |     |          |
|            |                |                |                | [mm]           |                |                |                |                | D°]  | ]    | [9] |          |
| silver     |                |                |                | [mm]           |                |                |                |                | O°]  | ]    | [9] |          |