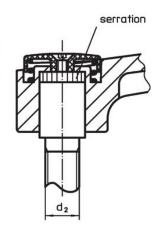

#### Operation

**By lifting the lever** the serrations are disengaged. The lever can be positioned by the serrations. On releasing the lever, the serrations are automatically re-engaged.