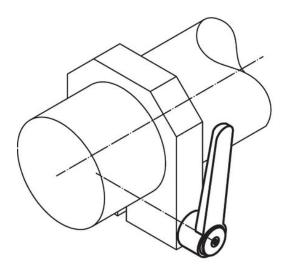

-------|----------------|----------------|----------|------|-----|----------|
| d1         | d <sub>2</sub> | ե | d <sub>3</sub> | h <sub>1</sub> | h <sub>2</sub> | h <sub>3</sub> | h <sub>4</sub> | I <sub>2</sub> | min.     | max. |     |          |
|            | [mm]           |   |                |                |                |                |                |                | [°C]     |      | [g] |          |
| silver     |                |   |                |                |                |                |                |                |          |      |     |          |
|            |                |   |                |                |                |                |                |                |          |      |     |          |

### **Application example**





## Compliance

**RoHS compliant** Contains lead - compliant according to exceptions 6a / 6b / 6c.

Contains SVHC substances >0,1% w/w Contains lead - SVHC list [REACH] as of 27.06.2024.

#### **Contains Proposition 65 substances**



Lead can cause cancer and reproductive harm from exposure https://www.P65Warnings.ca.gov/

#### Free from Conflict Minerals

This product does not contain any substances designated as "conflict minerals" such as tantalum, tin, gold or tungsten from the Democratic Republic of Congo or adjacent countries.