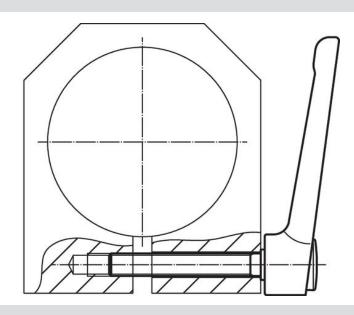

# Drawing

#### **Order information**

| Dimensions |                |   |                |                |                |                |                |                | <b>B</b> |      | Ĭ   | Art. No. |
|------------|----------------|---|----------------|----------------|----------------|----------------|----------------|----------------|----------|------|-----|----------|
| d1         | d <sub>2</sub> | ե | d <sub>3</sub> | h <sub>1</sub> | h <sub>2</sub> | h <sub>3</sub> | h <sub>4</sub> | I <sub>2</sub> | min.     | max. |     |          |
|            | [mm]           |   |                |                |                |                |                |                | [°C]     |      | [g] |          |
| silver     |                |   |                |                |                |                |                |                |          |      |     |          |
|            |                |   |                |                |                |                |                |                |          |      |     |          |