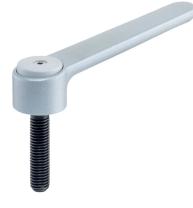

# Adjustable Flat Tension Levers • with screw 24441.0885

#### **Product Description**

Adjustable flat tension levers are used when the swivel range is limited or a specific lever position is required.

Adjustable flat tension levers are characterised by their low construction height and are particularly suitable for use in restricted spaces or when the lever should not overhang.