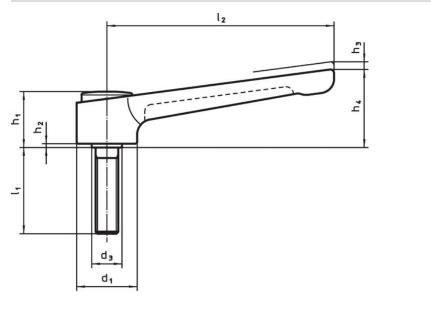

# Drawing

#### **Order information**

| Dimensions |                |   |                |                |                |                |                |                | <b>B</b> |      | Ĭ   | Art. No. |
|------------|----------------|---|----------------|----------------|----------------|----------------|----------------|----------------|----------|------|-----|----------|
| d1         | d <sub>2</sub> | ե | d <sub>3</sub> | h <sub>1</sub> | h <sub>2</sub> | h <sub>3</sub> | h <sub>4</sub> | I <sub>2</sub> | min.     | max. |     |          |
|            | [mm]           |   |                |                |                |                |                |                | [°C]     |      | [g] |          |
| silver     |                |   |                |                |                |                |                |                |          |      |     |          |
|            |                |   |                |                |                |                |                |                |          |      |     |          |