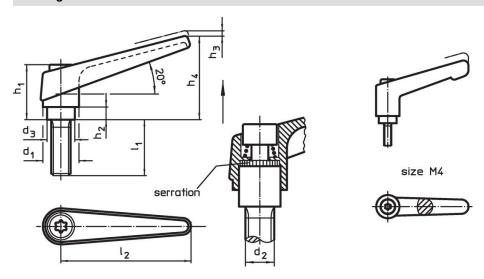

### **Drawing**

## **Order information**

| Dimensions     |                |                |                |                |                |                |    |                | ž.  | Art. No.   |
|----------------|----------------|----------------|----------------|----------------|----------------|----------------|----|----------------|-----|------------|
| d <sub>1</sub> | d <sub>2</sub> | I <sub>1</sub> | d <sub>3</sub> | h <sub>1</sub> | h <sub>2</sub> | h <sub>3</sub> | h₄ | l <sub>2</sub> | _   |            |
| [mm]           |                |                |                |                |                |                |    |                | [g] |            |
| silver         |                |                |                |                |                |                |    |                |     |            |
| 22             | M10            | 40             | 16             | 36             | 8              | 3.5            | 52 | 74             | 138 | 24400.0473 |