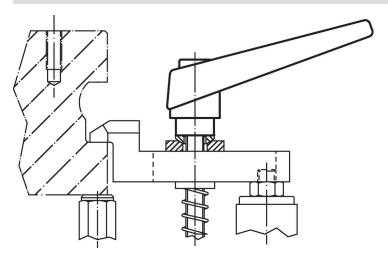

----------|----|----------------|-----|------------|
| d <sub>1</sub> | d <sub>2</sub> | I <sub>1</sub> | d <sub>3</sub> | h <sub>1</sub> | h <sub>2</sub> | h <sub>3</sub> | h₄ | l <sub>2</sub> | _   |            |
| [mm]           |                |                |                |                |                |                |    |                | [g] |            |
| silver         |                |                |                |                |                |                |    |                |     |            |
| 22             | M10            | 40             | 16             | 36             | 8              | 3.5            | 52 | 74             | 138 | 24400.0473 |



Halder France SAS www.halder.fr Page 1 of 2

Published on: 4.2.2024

# **Application example**



### Compliance

#### **RoHS** compliant

Contains lead - compliant according to exceptions 6a / 6b / 6c.

# Contains SVHC substances >0,1% w/w

Contains lead - SVHC list [REACH] as of 23.01.2024.

### **Contains Proposition 65 substances**



Lead can cause cancer and reproductive harm from exposure https://www.P65Warnings.ca.gov/

# Free from Conflict Minerals

This product does not contain any substances designated as "conflict minerals" such as tantalum, tin, gold or tungsten from the Democratic Republic of Congo or adjacent countries.



Halder France SAS www.halder.fr Page 2 of 2

Published on: 4.2.2024