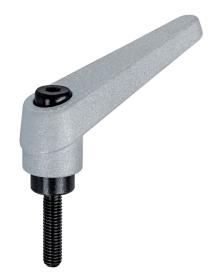

# **Adjustable Clamping Levers** • with screw

24400.0473

#### Lever

 Zinc die-cast, plastic coated, silver, similar to RAL 9006, matt structure

#### Inner parts

• Steel, blackened, quality 5.8

# Screw

• Steel, blackened, quality 5.8