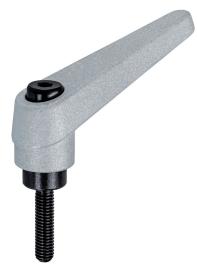

# Adjustable Clamping Levers • with screw 24400.0363

#### Lever

 Zinc die-cast, plastic coated, silver, similar to RAL 9006, matt structure

#### Inner parts

Steel, blackened, quality 5.8

# Screw

• Steel, blackened, quality 5.8