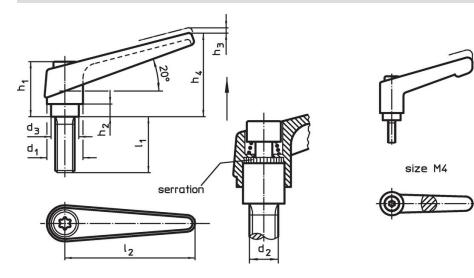

# Drawing

#### **Order information**

| Dimensions     |                |                |                |                |                |                |                |                | <b>I</b> | Art. No.   |
|----------------|----------------|----------------|----------------|----------------|----------------|----------------|----------------|----------------|----------|------------|
| d <sub>1</sub> | d <sub>2</sub> | l <sub>1</sub> | d <sub>3</sub> | h <sub>1</sub> | h <sub>2</sub> | h <sub>3</sub> | h <sub>4</sub> | l <sub>2</sub> | -        |            |
| [mm]           |                |                |                |                |                |                |                |                | [g]      |            |
| silver         |                |                |                |                |                |                |                |                |          |            |
| 18             | M8             | 32             | 13.5           | 31             | 6.5            | 3              | 45             | 62             | 86       | 24400.0363 |