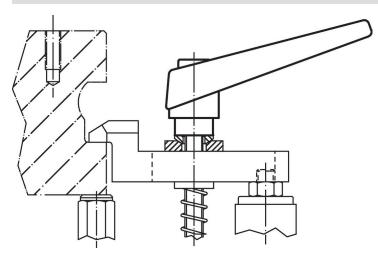

-------------|----------------|----------|------------|
| d <sub>1</sub> | d <sub>2</sub> | l <sub>1</sub> | d <sub>3</sub> | h <sub>1</sub> | h <sub>2</sub> | h <sub>3</sub> | h <sub>4</sub> | l <sub>2</sub> | -        |            |
| [mm]           |                |                |                |                |                |                |                |                | [g]      |            |
| silver         |                |                |                |                |                |                |                |                |          |            |
| 18             | M8             | 32             | 13.5           | 31             | 6.5            | 3              | 45             | 62             | 86       | 24400.0363 |

# **Application example**



# Compliance

#### **RoHS compliant**

Contains lead - compliant according to exceptions 6a / 6b / 6c.

Contains SVHC substances >0,1% w/w Contains lead - SVHC list [REACH] as of 23.01.2024.

#### **Contains Proposition 65 substances**

# 

Lead can cause cancer and reproductive harm from exposure https://www.P65Warnings.ca.gov/

# Free from Conflict Minerals

This product does not contain any substances designated as "conflict minerals" such as tantalum, tin, gold or tungsten from the Democratic Republic of Congo or adjacent countries.