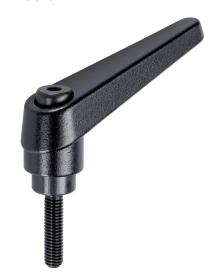

## **Product Description**

Adjustable clamping levers find versatile applications when the area of use is confined or a specific lever position is required.

#### Lever

 Zinc die-cast, plastic coated, black, similar to RAL 9005, matt structure

#### Inner parts

• Steel, blackened, quality 5.8

## Screw

• Steel, blackened, quality 5.8

#### Operation

By lifting the lever the serrations are disengaged. The lever can be positioned by the serrations. On releasing the lever, the serrations are automatically re-engaged.