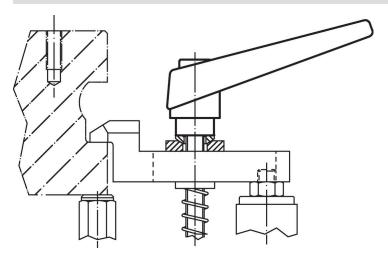

-------|-----|------------|
| d <sub>1</sub> | d <sub>2</sub> | I <sub>1</sub> | d <sub>3</sub> | h <sub>1</sub> | h <sub>2</sub> | h <sub>3</sub> | h <sub>4</sub> | l <sub>2</sub> | _   |            |
|                | [mm]           |                |                |                |                |                |                |                | [g] |            |
| black          |                |                |                |                |                |                |                |                |     |            |
| 14             | М6             | 32             | 10             | 24.5           | 4              | 3              | 35             | 45             | 40  | 24400.0174 |



Halder France SAS www.halder.fr Page 1 of 2

## **Application example**



## Compliance

#### **RoHS** compliant

Contains lead - compliant according to exceptions 6a / 6b / 6c.

## Contains SVHC substances >0,1% w/w

Contains lead - SVHC list [REACH] as of 23.01.2024.

## **Contains Proposition 65 substances**



Lead can cause cancer and reproductive harm from exposure https://www.P65Warnings.ca.gov/

## Free from Conflict Minerals

This product does not contain any substances designated as "conflict minerals" such as tantalum, tin, gold or tungsten from the Democratic Republic of Congo or adjacent countries.



Halder France SAS www.halder.fr Page 2 of 2

Published on: 4.2.2024