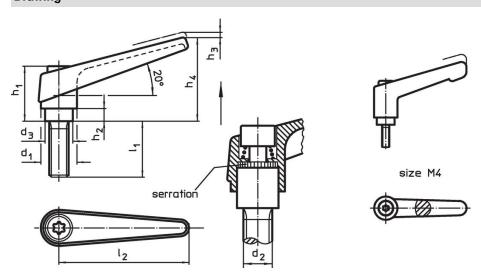

## **Drawing**

## **Order information**

| Dimensions     |                |                |                |                |                |                |                |                | I   | Art. No.   |
|----------------|----------------|----------------|----------------|----------------|----------------|----------------|----------------|----------------|-----|------------|
| d <sub>1</sub> | d <sub>2</sub> | I <sub>1</sub> | d <sub>3</sub> | h <sub>1</sub> | h <sub>2</sub> | h <sub>3</sub> | h <sub>4</sub> | l <sub>2</sub> | _   |            |
|                | [mm]           |                |                |                |                |                |                |                | [g] |            |
| black          |                |                |                |                |                |                |                |                |     |            |
| 14             | М6             | 32             | 10             | 24.5           | 4              | 3              | 35             | 45             | 40  | 24400.0174 |