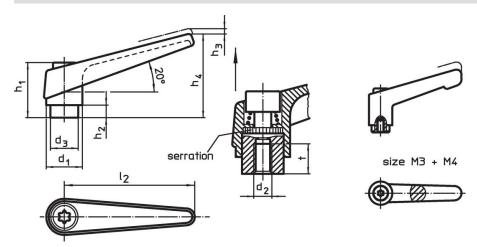

# **Drawing**

Halder France SAS

# **Order information**

| Dimensions     |                |                |    |                |                |                |                |    | I   | Art. No.   |
|----------------|----------------|----------------|----|----------------|----------------|----------------|----------------|----|-----|------------|
| d <sub>1</sub> | d <sub>2</sub> | d <sub>3</sub> | h₁ | h <sub>2</sub> | h <sub>3</sub> | h <sub>4</sub> | l <sub>2</sub> | t  | _   |            |
|                |                |                |    |                |                |                |                | ≥  |     |            |
| [mm]           |                |                |    |                |                |                |                |    | [g] |            |
| black          |                |                |    |                |                |                |                |    |     |            |
| 22             | M8             | 16             | 36 | 8              | 3.5            | 52             | 74             | 14 | 112 | 24390.0414 |