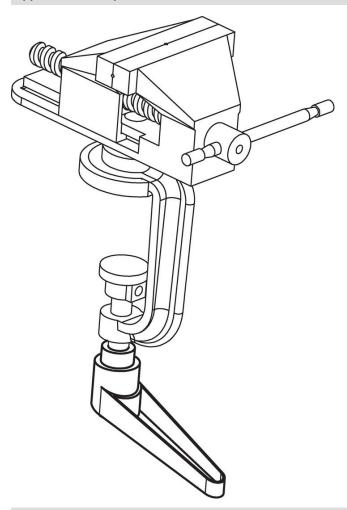

b> | d <sub>3</sub> | h₁ | h <sub>2</sub> | h <sub>3</sub> | h <sub>4</sub> | l <sub>2</sub> | t  | _   |            |
|                |                |                |    |                |                |                |                | ≥  |     |            |
| [mm]           |                |                |    |                |                |                |                |    | [g] |            |
| black          |                |                |    |                |                |                |                |    |     |            |
| 22             | M8             | 16             | 36 | 8              | 3.5            | 52             | 74             | 14 | 112 | 24390.0414 |



www.halder.fr Page 1 of 2 Published on: 11.8.2024

# **Application example**



# Compliance

# RoHS compliant

Contains lead - compliant according to exceptions 6a / 6b / 6c.

# Contains SVHC substances >0,1% w/w

Contains lead - SVHC list [REACH] as of 27.06.2024.

# **Contains Proposition 65 substances**



Lead can cause cancer and reproductive harm from exposure https://www.P65Warnings.ca.gov/

#### **Free from Conflict Minerals**

This product does not contain any substances designated as "conflict minerals" such as tantalum, tin, gold or tungsten from the Democratic Republic of Congo or adjacent countries.



Page 2 of 2 Published on: 11.8.2024