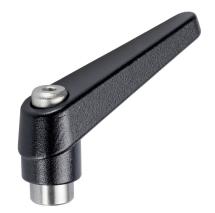

# **Product Description**

Adjustable clamping levers with rust-proof inner parts. Suitable for multiple applications, e.g. medical environments, chemical industry, and so on.

#### Lever

· Zinc die-cast, plastic coated, black, similar to RAL 9005, matt structure

#### Threaded part

Stainless steel 1.4305

#### Inner parts

· Stainless steel 1.4305