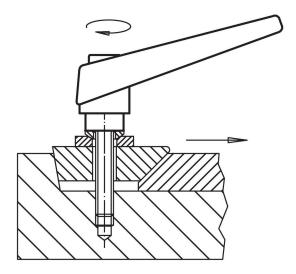

--|-----|------------|
| d <sub>1</sub> | d <sub>2</sub> | l <sub>1</sub> | d <sub>3</sub> | h <sub>1</sub> | h <sub>2</sub> | h <sub>3</sub> | h <sub>4</sub> | l <sub>2</sub> |     |            |
| [mm]           |                |                |                |                |                |                |                |                | [g] |            |
| orange         |                |                |                |                |                |                |                |                |     |            |
| 18             | M8             | 25             | 13.5           | 31             | 6.5            | 3              | 45             | 62             | 77  | 24390.0351 |



www.halder.fr Page 1 of 2
Published on: 11.8.2024

# **Application example**



# Compliance

# **RoHS** compliant

Contains lead - compliant according to exceptions 6a / 6b / 6c.

## Contains SVHC substances >0,1% w/w

Contains lead - SVHC list [REACH] as of 27.06.2024.

### **Contains Proposition 65 substances**



Lead can cause cancer and reproductive harm from exposure https://www.P65Warnings.ca.gov/

## **Free from Conflict Minerals**

This product does not contain any substances designated as "conflict minerals" such as tantalum, tin, gold or tungsten from the Democratic Republic of Congo or adjacent countries.



Page 2 of 2 Published on: 11.8.2024