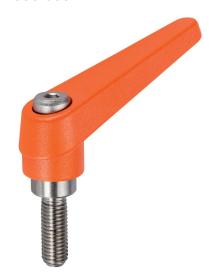

# Adjustable Clamping Levers • inner parts from stainless steel, with screw

## **Product Description**

Adjustable clamping levers with rust-proof inner parts. Suitable for multiple applications, e.g. medical environments, chemical industry, and so on.

#### Lever

 Zinc die-cast, plastic coated, orange similar to RAL 2004, matt structure