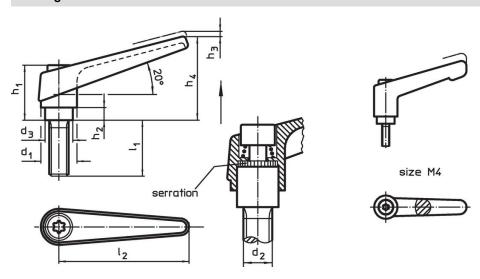

## **Drawing**

Halder France SAS

# **Order information**

| Dimensions     |                |                |                |                |                |                |                |                | I   | Art. No.   |
|----------------|----------------|----------------|----------------|----------------|----------------|----------------|----------------|----------------|-----|------------|
| d <sub>1</sub> | d <sub>2</sub> | l <sub>1</sub> | d <sub>3</sub> | h <sub>1</sub> | h <sub>2</sub> | h <sub>3</sub> | h <sub>4</sub> | l <sub>2</sub> |     |            |
| [mm]           |                |                |                |                |                |                |                |                | [g] |            |
| orange         |                |                |                |                |                |                |                |                |     |            |
| 18             | M8             | 25             | 13.5           | 31             | 6.5            | 3              | 45             | 62             | 77  | 24390.0351 |