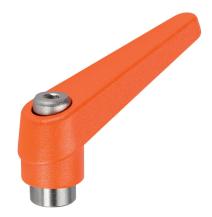

# **Product Description**

Adjustable clamping levers with rust-proof inner parts. Suitable for multiple applications, e.g. medical environments, chemical industry, and so on.

#### Lever

 Zinc die-cast, plastic coated, orange similar to RAL 2004, matt structure

#### Threaded part

• Stainless steel 1.4305

#### Inner parts

· Stainless steel 1.4305