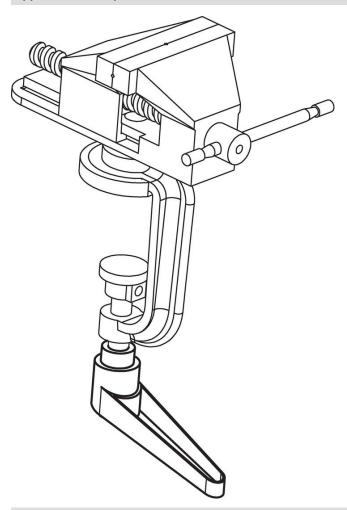

>2</sub> | h <sub>3</sub> | h <sub>4</sub> | l <sub>2</sub> | t | _   |          |
|                |                |                |                |                |                |                |                | ≥ |     |          |
| [mm]           |                |                |                |                |                |                |                |   | [g] |          |
|                |                |                |                |                |                |                |                |   |     |          |
| orange         |                |                |                |                |                |                |                |   |     |          |



www.halder.fr Page 1 of 2
Published on: 11.8.2024

# **Application example**



# Compliance

# RoHS compliant

Contains lead - compliant according to exceptions 6a / 6b / 6c.

# Contains SVHC substances >0,1% w/w

Contains lead - SVHC list [REACH] as of 27.06.2024.

# **Contains Proposition 65 substances**



Lead can cause cancer and reproductive harm from exposure https://www.P65Warnings.ca.gov/

#### **Free from Conflict Minerals**

This product does not contain any substances designated as "conflict minerals" such as tantalum, tin, gold or tungsten from the Democratic Republic of Congo or adjacent countries.



Page 2 of 2 Published on: 11.8.2024