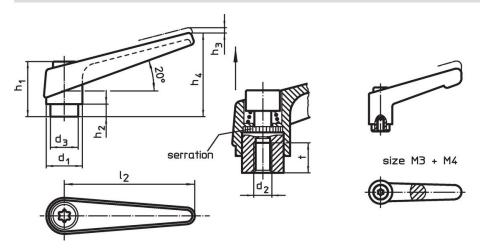

# **Drawing**

Halder France SAS

# **Order information**

| Dimensions     |                |                |                |                |                |                |                |   | I   | Art. No. |
|----------------|----------------|----------------|----------------|----------------|----------------|----------------|----------------|---|-----|----------|
| d <sub>1</sub> | d <sub>2</sub> | d <sub>3</sub> | h <sub>1</sub> | h <sub>2</sub> | h <sub>3</sub> | h <sub>4</sub> | l <sub>2</sub> | t | _   |          |
|                |                |                |                |                |                |                |                | ≥ |     |          |
| [mm]           |                |                |                |                |                |                |                |   | [g] |          |
|                |                |                |                |                |                |                |                |   |     |          |
| orange         |                |                |                |                |                |                |                |   |     |          |