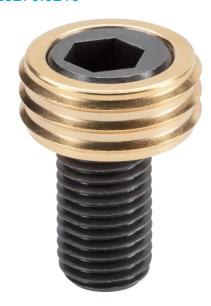

## **Product Description**

The eccentric clamping washers are especially suitable for the clamping of raw parts, e.g. cut-off portions, cast iron parts and forgings.

#### Notes

The head of the eccentric screw can slightly protrude from the body (h<sub>1</sub>).