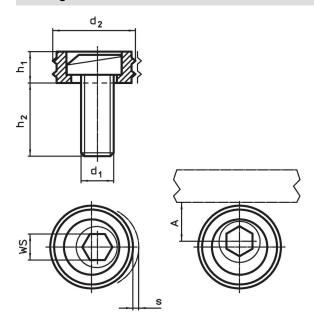

## **Drawing**

Halder France SAS

### **Order information**

| Dimensions     |       |      |                |     |      | ws   | Clamping | Tightening | I   | Art. No.   |
|----------------|-------|------|----------------|-----|------|------|----------|------------|-----|------------|
| d <sub>1</sub> | $d_2$ | h₁   | h <sub>2</sub> | s   |      |      | force    | torque     | _   |            |
|                |       |      |                |     |      |      | max.     | max.       |     |            |
| [mm]           |       |      |                |     | [mm] | [mm] | [kN]     | [Nm]       | [g] |            |
| M16            | 30.1  | 12.7 | 26.8           | 2.5 | 15   | 12   | 26.7     | 135        | 92  | 23270.0216 |

#### Notes

The head of the eccentric screw can slightly protrude from the body (h<sub>1</sub>).