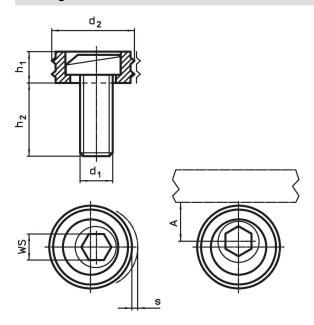

#### Notes

The head of the eccentric screw can slightly protrude from the body (h<sub>1</sub>).

## **Drawing**

Halder France SAS

### **Order information**

|                | Α              | ws  | Clamping       | Tightening | I    | Art. No. |       |        |     |            |
|----------------|----------------|-----|----------------|------------|------|----------|-------|--------|-----|------------|
| d <sub>1</sub> | d <sub>2</sub> | h₁  | h <sub>2</sub> | s          |      |          | force | torque | _   |            |
|                |                |     |                |            |      |          | max.  | max.   |     |            |
| [mm]           |                |     |                |            | [mm] | [mm]     | [kN]  | [Nm]   | [g] |            |
| M12            | 25.4           | 9.6 | 22.5           | 2          | 12.7 | 8        | 17.8  | 88     | 41  | 23270.0212 |