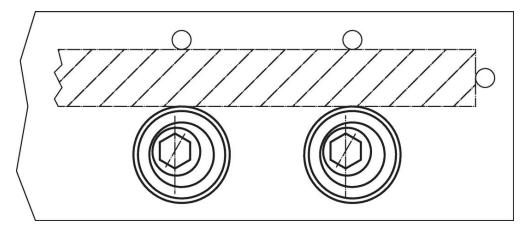

| Clamping       | Tightening | I    | Art. No. |       |        |     |            |
|----------------|----------------|-----|----------------|------------|------|----------|-------|--------|-----|------------|
| d <sub>1</sub> | d <sub>2</sub> | h₁  | h <sub>2</sub> | s          |      |          | force | torque | _   |            |
|                |                |     |                |            |      |          | max.  | max.   |     |            |
| [mm]           |                |     |                |            | [mm] | [mm]     | [kN]  | [Nm]   | [g] |            |
| M12            | 25.4           | 9.6 | 22.5           | 2          | 12.7 | 8        | 17.8  | 88     | 41  | 23270.0212 |



www.halder.fr Page 1 of 2 Published on: 23.9.2024

## **Application example**



### Compliance

Compliant according to Directive 2011/65/EU and Directive 2015/863.

No SVHC substances with more than 0.1% w/w contained - SVHC list [REACH] as of 27.06.2024.

No Proposition 65 substances included. https://www.P65Warnings.ca.gov/



www.halder.fr Page 2 of 2
Published on: 23.9.2024