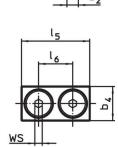

# Assembly

The soft jaws are mounted or disassembled with two screws. These are included in the scope of delivery.

Drawing

picture 1

picture 2

# Order information

| Nomina                          | l              | Dimensions     |                |                |                |                |     | <u></u> | T I | Art. No.   |
|---------------------------------|----------------|----------------|----------------|----------------|----------------|----------------|-----|---------|-----|------------|
| dimensio                        | <b>n</b>       |                |                |                |                | ۲              | -   |         |     |            |
| b <sub>1</sub>                  | b <sub>4</sub> | d <sub>2</sub> | h <sub>2</sub> | h <sub>3</sub> | I <sub>5</sub> | I <sub>6</sub> |     | max.    |     |            |
| +0.5                            |                |                |                |                |                |                |     |         |     |            |
| [mm]                            |                | [mm]           |                |                |                |                |     | [°C]    | [g] |            |
| soft jaw from brass – picture 2 |                |                |                |                |                |                |     |         |     |            |
| 7                               | 8              | M2,5           | 6              | 10             | 16             | 9              | 1.5 | 250     | 7.8 | 23190.0061 |