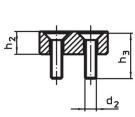

# Assembly

The soft jaws are mounted or disassembled with two screws. These are included in the scope of delivery.

Drawing

picture 1

picture 2

# Order information

| Nomina                          | l              | Dimensions     |                |                |                |                |     | <u></u> | T I | Art. No.   |
|---------------------------------|----------------|----------------|----------------|----------------|----------------|----------------|-----|---------|-----|------------|
| dimensio                        | <b>n</b>       |                |                |                |                | ۲              | -   |         |     |            |
| b <sub>1</sub>                  | b <sub>4</sub> | d <sub>2</sub> | h <sub>2</sub> | h <sub>3</sub> | I <sub>5</sub> | I <sub>6</sub> |     | max.    |     |            |
| +0.5                            |                |                |                |                |                |                |     |         |     |            |
| [mm]                            |                | [mm]           |                |                |                |                |     | [°C]    | [g] |            |
| soft jaw from brass – picture 2 |                |                |                |                |                |                |     |         |     |            |
| 7                               | 8              | M2,5           | 6              | 10             | 16             | 9              | 1.5 | 250     | 7.8 | 23190.0061 |