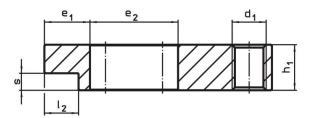

# Assembly

The soft jaws are mounted or disassembled with two screws. These are included in the scope of delivery.

Drawing

picture 1

picture 2

# Order information

| Nomina                          | l              | Dimensions     |                |                |                |                |     | <u></u> | T I | Art. No.   |
|---------------------------------|----------------|----------------|----------------|----------------|----------------|----------------|-----|---------|-----|------------|
| dimensio                        | <b>n</b>       |                |                |                |                | ۲              | -   |         |     |            |
| b <sub>1</sub>                  | b <sub>4</sub> | d <sub>2</sub> | h <sub>2</sub> | h <sub>3</sub> | I <sub>5</sub> | I <sub>6</sub> |     | max.    |     |            |
| +0.5                            |                |                |                |                |                |                |     |         |     |            |
| [mm]                            |                | [mm]           |                |                |                |                |     | [°C]    | [g] |            |
| soft jaw from brass – picture 2 |                |                |                |                |                |                |     |         |     |            |
| 7                               | 8              | M2,5           | 6              | 10             | 16             | 9              | 1.5 | 250     | 7.8 | 23190.0061 |