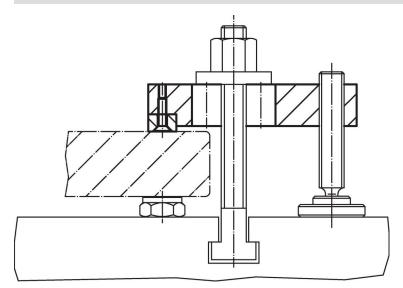

>3</sub> | I <sub>5</sub> | I <sub>6</sub> |     | max.    |     |            |
| +0.5                            |                |                |                |                |                |                |     |         |     |            |
| [mm]                            |                | [mm]           |                |                |                |                |     | [°C]    | [g] |            |
| soft jaw from brass – picture 2 |                |                |                |                |                |                |     |         |     |            |
| 7                               | 8              | M2,5           | 6              | 10             | 16             | 9              | 1.5 | 250     | 7.8 | 23190.0061 |

# **Application example**



#### Compliance

#### **RoHS compliant**

Contains lead - compliant according to exceptions 6a / 6b / 6c.

Contains SVHC substances >0,1% w/w Contains lead - SVHC list [REACH] as of 23.01.2024.

# **Contains Proposition 65 substances**



Lead can cause cancer and reproductive harm from exposure https://www.P65Warnings.ca.gov/

# Free from Conflict Minerals

This product does not contain any substances designated as "conflict minerals" such as tantalum, tin, gold or tungsten from the Democratic Republic of Congo or adjacent countries.