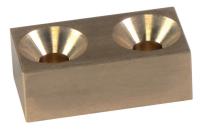

# **Product Description**

This clamp (clamping claw) with exchangeable soft jaw is mainly used in mechanical clamping technology for clamping workpieces.

The soft jaw made from brass or plastic protects the workpiece from damage.

#### Material

Soft jaw

Brass

# Assembly

The soft jaws are mounted or disassembled with two screws. These are included in the scope of delivery.

Drawing

picture 1

picture 2