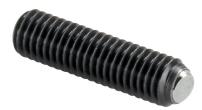

# Ball-Ended Thrust Screws • headless, flat-faced ball 22720.0624

## **Product Description**

Ball-ended thrust screws with thermoplastic ball are used for pressure sensitive pieces. Ball-ended thrust screws can also be used for clamping, tightening or supporting of non-parallel surfaces.

The flat-faced, movable ball enables a flat load transmission.