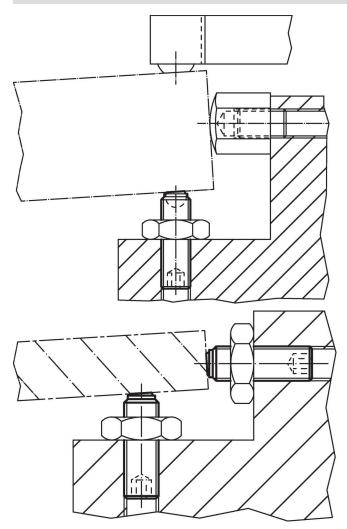

-----------------------------------------------------------------------------------------------------------------------------|----------------|--------------------------------------|---------------|------------|----------------------------------------------------------------|--------------------|-----|----------|
| bearing surface plain , Heat-treated steel        M12      30      7.2      8.5      6      30      250      18      22720.0624 |                |                                      |               |            |                                                                |                    |     |          |

<sup>1)</sup> Statements on load capacity are not valid for the stainless steel type (except the type fitted with thermoplastic balls).

# **Application example**



# Compliance

## **RoHS compliant**

Contains lead - compliant according to exceptions 6a / 6b / 6c.

Contains SVHC substances >0,1% w/w Contains lead - SVHC list [REACH] as of 23.01.2024.

## **Contains Proposition 65 substances**



Lead can cause cancer and reproductive harm from exposure https://www.P65Warnings.ca.gov/

## Free from Conflict Minerals

This product does not contain any substances designated as "conflict minerals" such as tantalum, tin, gold or tungsten from the Democratic Republic of Congo or adjacent countries.