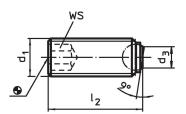

## Drawing

## **Order information**

| d <sub>1</sub>                                                                                                                  | I <sub>2</sub> | Dimensions<br>d <sub>3</sub><br>[mm] | Ball diameter | WS<br>[mm] | Load capacity<br>for static load <sup>1)</sup><br>max.<br>[kN] | ال<br>max.<br>[°C] | [9] | Art. No. |
|---------------------------------------------------------------------------------------------------------------------------------|----------------|--------------------------------------|---------------|------------|----------------------------------------------------------------|--------------------|-----|----------|
| bearing surface plain , Heat-treated steel        M12      30      7.2      8.5      6      30      250      18      22720.0624 |                |                                      |               |            |                                                                |                    |     |          |