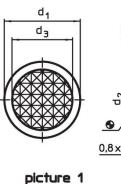

## Drawing

picture 2

## **Order information**

| Dimensions         |                     |                |                |                |                |   | <b>I</b> | Art. No.   |
|--------------------|---------------------|----------------|----------------|----------------|----------------|---|----------|------------|
| <b>d₁</b><br>-0.13 | <b>h</b> ₁<br>-0.13 | d <sub>2</sub> | d <sub>3</sub> | h <sub>2</sub> | h <sub>3</sub> | t | -        |            |
| [mm]               |                     |                |                |                |                |   | [g]      |            |
| ound – picture 1   | I                   |                |                |                |                |   |          |            |
| 16                 | 12                  | M6             | 12.7           | 4.75           | 6              | 3 | 17       | 22620.0062 |