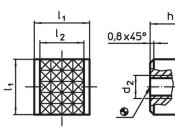

## Drawing

picture 2

## **Order information**

| Dimensions         |                     |                |                |                |                |   | <b>I</b> | Art. No.   |
|--------------------|---------------------|----------------|----------------|----------------|----------------|---|----------|------------|
| <b>d₁</b><br>-0.13 | <b>h</b> ₁<br>-0.13 | d <sub>2</sub> | d <sub>3</sub> | h <sub>2</sub> | h <sub>3</sub> | t | -        |            |
| [mm]               |                     |                |                |                |                |   | [g]      |            |
| ound – picture 1   | I                   |                |                |                |                |   |          |            |
| 16                 | 12                  | M6             | 12.7           | 4.75           | 6              | 3 | 17       | 22620.0062 |