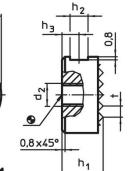

## Drawing

picture 2

## **Order information**

| Dimensions         |                     |                |                |                |                |   | <b>I</b> | Art. No.   |
|--------------------|---------------------|----------------|----------------|----------------|----------------|---|----------|------------|
| <b>d₁</b><br>-0.13 | <b>h</b> ₁<br>-0.13 | d <sub>2</sub> | d <sub>3</sub> | h <sub>2</sub> | h <sub>3</sub> | t | -        |            |
| [mm]               |                     |                |                |                |                |   | [g]      |            |
| ound – picture 1   | I                   |                |                |                |                |   |          |            |
| 16                 | 12                  | M6             | 12.7           | 4.75           | 6              | 3 | 17       | 22620.0062 |