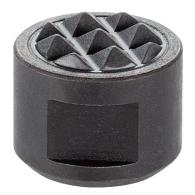

# **Grippers Round/Square ·** with hard metal insert, ribbed 22620.0062

## **Product Description**

Basic element to be mounted into clamping devices, clamping jaws, clamping arms, claw feed systems and so forth.

For transmission of high turning moments and holding forces, e.g. on cast and forged pieces.

#### Body

• Tool steel, blackened

Ribbing

· Hard metal plate, brazed-in