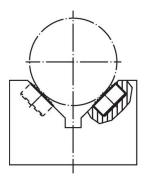

## Drawing

picture 2

## **Order information**

| Dimensions         |                     |                |                |                |                |   | <b>I</b> | Art. No.   |
|--------------------|---------------------|----------------|----------------|----------------|----------------|---|----------|------------|
| <b>d₁</b><br>-0.13 | <b>h</b> ₁<br>-0.13 | d <sub>2</sub> | d <sub>3</sub> | h <sub>2</sub> | h <sub>3</sub> | t | -        |            |
| [mm]               |                     |                |                |                |                |   | [g]      |            |
| ound – picture 1   | I                   |                |                |                |                |   |          |            |
| 16                 | 12                  | M6             | 12.7           | 4.75           | 6              | 3 | 17       | 22620.0062 |