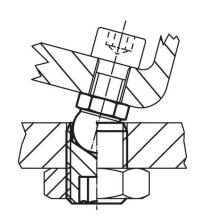

-------|------|-----------------|----------|-------------------------|-----|----------|
| d <sub>1</sub> | d <sub>2</sub> | I₁<br>±0.5 | l <sub>2</sub> | I <sub>3</sub><br>min. |      |                 |          | for static load<br>max. | _   |          |
| [mm]           |                |            |                |                        | [mm] | [mm]            | [mm]     | [kN]                    | [9] |          |
|                |                | []         |                |                        | []   | Limin           | Limin    | [KIN]                   | [9] |          |
| Steel          |                | Įj         |                |                        | []   | [IIIIII]        | [iiiiii] | [NIV]                   | เลา |          |



# **Application example**





## Compliance

## **RoHS** compliant

Contains lead - compliant according to exceptions 6a / 6b / 6c.

## Contains SVHC substances >0,1% w/w

Contains lead - SVHC list [REACH] as of 23.01.2024.

### **Contains Proposition 65 substances**



Lead can cause cancer and reproductive harm from exposure https://www.P65Warnings.ca.gov/

### **Free from Conflict Minerals**

This product does not contain any substances designated as "conflict minerals" such as tantalum, tin, gold or tungsten from the Democratic Republic of Congo or adjacent countries.



Halder France SAS www.halder.fr Page 2 of 2

Published on: 4.2.2024