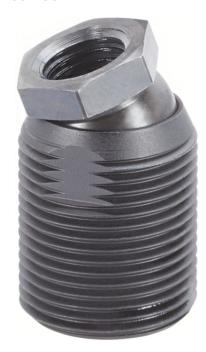

# **Product Description**

Can be used as screw-in foot or thrust pad.

Compact design for simple levelling by means of the spanner flat at the bushing or preferably by means of an internal hexagon.

#### **Notes**

The fulcrum screws may exclusively be exposed to static loading.