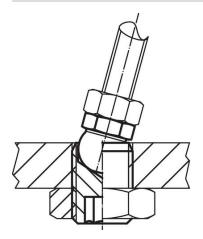

---------|------|-----------------|----------|-------------------------|-----|----------|
| d <sub>1</sub> | d <sub>2</sub> | I₁<br>±0.5 | l <sub>2</sub> | I <sub>3</sub><br>min. |      |                 |          | for static load<br>max. | _   |          |
| [mm]           |                |            |                |                        | [mm] | [mm]            | [mm]     | [kN]                    | [9] |          |
|                |                | []         |                |                        | []   | Limin           | Limin    | [KIN]                   | [9] |          |
| Steel          |                | Įj         |                |                        | []   | [IIIIII]        | [iiiiii] | [NIV]                   | เลา |          |



# **Application example**





## Compliance

## **RoHS** compliant

Contains lead - compliant according to exceptions 6a / 6b / 6c.

## Contains SVHC substances >0,1% w/w

Contains lead - SVHC list [REACH] as of 23.01.2024.

### **Contains Proposition 65 substances**



Lead can cause cancer and reproductive harm from exposure https://www.P65Warnings.ca.gov/

### **Free from Conflict Minerals**

This product does not contain any substances designated as "conflict minerals" such as tantalum, tin, gold or tungsten from the Democratic Republic of Congo or adjacent countries.



Halder France SAS www.halder.fr Page 2 of 2

Published on: 4.2.2024