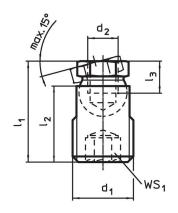

# Drawing

# **Order information**

| Dimensions     |                |            |                |                        |      | WS <sub>2</sub> | WS₃      | Load capacity           | I   | Art. No. |
|----------------|----------------|------------|----------------|------------------------|------|-----------------|----------|-------------------------|-----|----------|
| d <sub>1</sub> | d <sub>2</sub> | I₁<br>±0.5 | l <sub>2</sub> | I <sub>3</sub><br>min. |      |                 |          | for static load<br>max. | _   |          |
| [mm]           |                |            |                |                        | [mm] | [mm]            | [mm]     | [kN]                    | [9] |          |
|                |                | []         |                |                        | []   | Limin           | Limin    | [KIN]                   | [9] |          |
| Steel          |                | Įj         |                |                        | []   | [IIIIII]        | [iiiiii] | [NIV]                   | เลา |          |