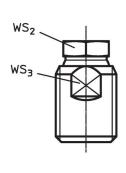

# **Order information**

| Dimensions     |                |            |                |                        |      | WS <sub>2</sub> | WS₃      | Load capacity           | I   | Art. No. |
|----------------|----------------|------------|----------------|------------------------|------|-----------------|----------|-------------------------|-----|----------|
| d <sub>1</sub> | d <sub>2</sub> | I₁<br>±0.5 | l <sub>2</sub> | I <sub>3</sub><br>min. |      |                 |          | for static load<br>max. | _   |          |
| [mm]           |                |            |                |                        | [mm] | [mm]            | [mm]     | [kN]                    | [9] |          |
|                |                | []         |                |                        | []   | Limin           | Limin    | [KIN]                   | [9] |          |
| Steel          |                | Įj         |                |                        | []   | [IIIIII]        | [iiiiii] | [NIV]                   | เลา |          |