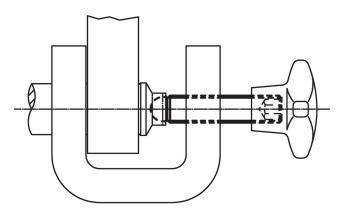

scription**

The ball-headed grub screws (EH 22570.) can be combined with plastic thrust pads (EH 22570.).

#### Material

Stainless steel 1.4305

# More information

- **Further products**
- Thrust Pads, plastic



### Order information

| Dimensions      |    |                                | WS   | <b>I</b> | Art. No.   |
|-----------------|----|--------------------------------|------|----------|------------|
| d <sub>1</sub>  | I  | <b>d</b> <sub>2</sub><br>+0.05 |      | -        |            |
| [mm]            |    |                                | [mm] | [9]      |            |
| Stainless steel |    |                                |      |          |            |
| M6              | 40 | 4.5                            | 3    | 5.9      | 22570.0414 |

**Application example** 



#### Compliance

#### **RoHS compliant**

Compliant according to Directive 2011/65/EU and Directive 2015/863.

#### Does not contain SVHC substances

No SVHC substances with more than 0.1% w/w contained - SVHC list [REACH] as of 27.06.2024.

## Does not contain Proposition 65 substances

No Proposition 65 substances included. https://www.P65Warnings.ca.gov/

#### Free from Conflict Minerals

This product does not contain any substances designated as "conflict minerals" such as tantalum, tin, gold or tungsten from the Democratic Republic of Congo or adjacent countries.