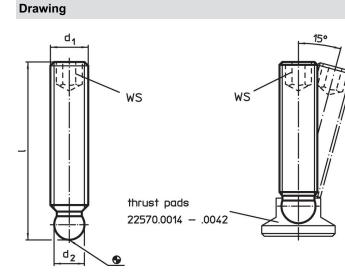

### Order information

| Dimensions      |    |                                | WS   | <b>I</b> | Art. No.   |
|-----------------|----|--------------------------------|------|----------|------------|
| d <sub>1</sub>  | I  | <b>d</b> <sub>2</sub><br>+0.05 |      | -        |            |
| [mm]            |    |                                | [mm] | [9]      |            |
| Stainless steel |    |                                |      |          |            |
| M6              | 40 | 4.5                            | 3    | 5.9      | 22570.0414 |