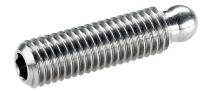

# Grub Screws · ball-headed 22570.0414

#### **Product Description**

The ball-headed grub screws (EH 22570.) can be combined with plastic thrust pads (EH 22570.).

#### Material

Stainless steel 1.4305