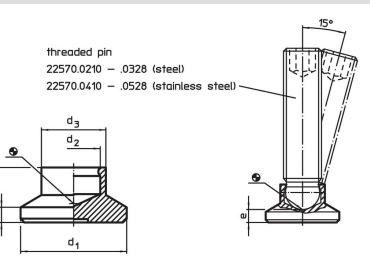

# Drawing

ŕ

# Order information

| d <sub>1</sub> | d <sub>2</sub> | Dime<br>d <sub>3</sub> | ensions<br>e<br>~ | h <sub>1</sub> | h <sub>2</sub> | Load capacity<br>for static load<br>max. | For grub screws<br>EH 22570. | min. | max. | Ť.  | Art. No.   |
|----------------|----------------|------------------------|-------------------|----------------|----------------|------------------------------------------|------------------------------|------|------|-----|------------|
| [mm]           |                |                        |                   |                |                | [kN]                                     | [mm]                         | [°C] |      | [g] |            |
| 25             | 9.4            | 13                     | 3.6               | 10.5           | 3              | 3.5                                      | M12                          | -30  | 80   | 3.4 | 22570.0025 |