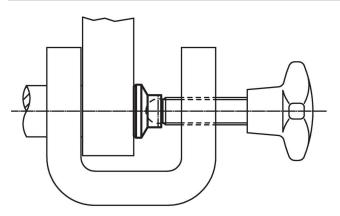

oad capacity<br>for static load<br>max. | For grub screws<br>EH 22570. | min. | max. | Ť.  | Art. No.   |
|----------------|----------------|------------------------|-------------------|----------------|----------------|------------------------------------------|------------------------------|------|------|-----|------------|
| [mm]           |                |                        |                   |                |                | [kN]                                     | [mm]                         | [°C] |      | [g] |            |
| 25             | 9.4            | 13                     | 3.6               | 10.5           | 3              | 3.5                                      | M12                          | -30  | 80   | 3.4 | 22570.0025 |

# **Application example**



# Compliance

# **RoHS compliant**

Compliant according to Directive 2011/65/EU and Directive 2015/863.

# Does not contain SVHC substances

No SVHC substances with more than 0.1% w/w contained - SVHC list [REACH] as of 27.06.2024.

# Does not contain Proposition 65 substances

No Proposition 65 substances included. https://www.P65Warnings.ca.gov/

## Free from Conflict Minerals

This product does not contain any substances designated as "conflict minerals" such as tantalum, tin, gold or tungsten from the Democratic Republic of Congo or adjacent countries.