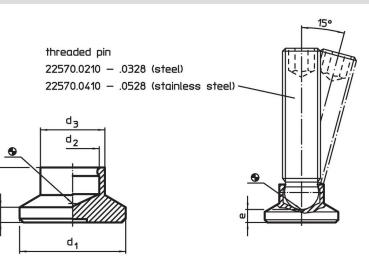

### Drawing

ŕ

## Order information

| d1 | Dimensions $d_1$ $d_2$ $d_3$ $e$ $h_1$ $h_2$ |      |     |     |     |     | For grub screws<br>EH 22570. | min. | max. | Ĭ   | Art. No.   |
|----|----------------------------------------------|------|-----|-----|-----|-----|------------------------------|------|------|-----|------------|
|    | [mm]                                         |      |     |     |     |     | [mm]                         | [°C  | ]    | [g] |            |
| 18 | 7.8                                          | 10.8 | 3.4 | 9.2 | 2.5 | 3.5 | M10                          | -30  | 80   | 2   | 22570.0018 |