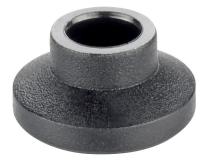

# Thrust Pads • plastic 22570.0018

## **Product Description**

The plastic thrust pads (EH 22570.) can be combined with ball-headed grub screws (EH 22570.).

#### Material

• Thermoplastic POM, black, dull