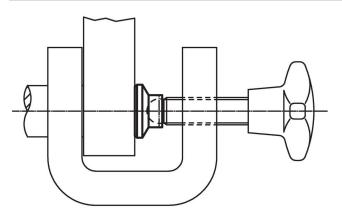

l

## More information

#### Further products

- Grub Screws, ball-headed
- Seating Elements, with plastic bearing surface, orienting

### Drawing

ŕ



## Order information

| d1 | Dimensions $d_1$ $d_2$ $d_3$ $e$ $h_1$ $h_2$ |      |     |     |     |     | For grub screws<br>EH 22570. | min. | max. | Ĭ   | Art. No.   |
|----|----------------------------------------------|------|-----|-----|-----|-----|------------------------------|------|------|-----|------------|
|    | [mm]                                         |      |     |     |     |     | [mm]                         | [°C  | ]    | [g] |            |
| 18 | 7.8                                          | 10.8 | 3.4 | 9.2 | 2.5 | 3.5 | M10                          | -30  | 80   | 2   | 22570.0018 |

## **Application example**



## Compliance

## **RoHS compliant**

Compliant according to Directive 2011/65/EU and Directive 2015/863.

## Does not contain SVHC substances

No SVHC substances with more than 0.1% w/w contained - SVHC list [REACH] as of 27.06.2024.

# Does not contain Proposition 65 substances

No Proposition 65 substances included. https://www.P65Warnings.ca.gov/

## Free from Conflict Minerals

This product does not contain any substances designated as "conflict minerals" such as tantalum, tin, gold or tungsten from the Democratic Republic of Congo or adjacent countries.