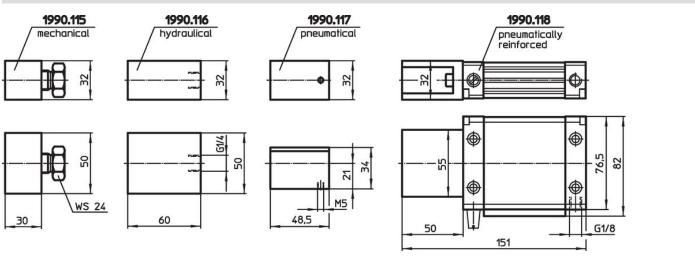

# Control Modules

#### **Product Description**

Material

· Steel, blackened

## Drawing



### **Order information**

|            | Art. No. |
|------------|----------|
| [g]        |          |
| mechanical |          |
| 428        | 1990.115 |

#### Compliance

RoHS compliant Compliant according to Directive 2011/65/EU and Directive 2015/863.

#### Does not contain SVHC substances

No SVHC substances with more than 0.1% w/w contained - SVHC list [REACH] as of 27.06.2024.

#### Does not contain Proposition 65 substances

No Proposition 65 substances included. https://www.P65Warnings.ca.gov/

#### Free from Conflict Minerals

This product does not contain any substances designated as "conflict minerals" such as tantalum, tin, gold or tungsten from the Democratic Republic of Congo or adjacent countries.